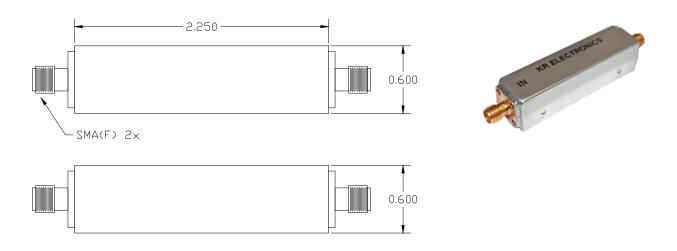

## **Physical Dimensions**

#### Notes:

- 1. Dimensions in inches
- 2. Rectangular case

KR Electronics, Inc. 91 Avenel Street Avenel, NJ 07001 Web www.krfilters.com
Email sales@krfilters.com
Phone (732) 636-1900
Fax (732) 636-1982