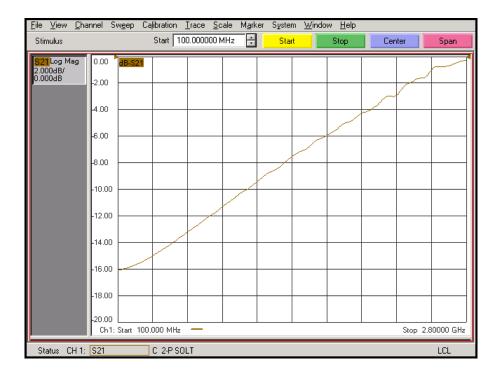

#### **General Description**

KR 2981 is a 100 to 2800 MHz equalizer. The equalizer has a 15 dB rolloff. Other bandwidths and slopes are available. Please consult the factory.

## **Typical Performance**

### **Overall Response**

(2 dB/div)

KR Electronics, Inc. 91 Avenel Street Avenel, NJ 07001 Web www. Email sales@ Phone (73 Fax (73

www.krfilters.com sales@krfilters.com (732) 636-1900 (732) 636-1982