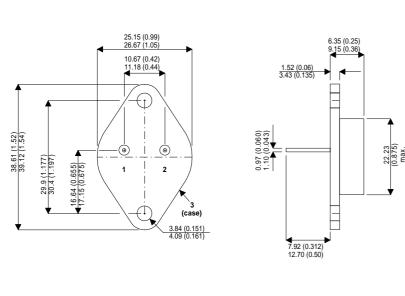

Dimensions in mm (inches).

Bipolar NPN Device in a Hermetically sealed TO3 Metal Package.

## TO3 (TO204AA) PINOUTS

1 – Base 2 – Emitter Case - Collector

| Parameter                 | Test Conditions                           | Min. | Тур. | Max. | Units |
|---------------------------|-------------------------------------------|------|------|------|-------|
| V <sub>CEO</sub> *        |                                           |      |      | 300  | V     |
| I <sub>C(CONT)</sub>      |                                           |      |      | 5    | А     |
| h <sub>FE</sub>           | @ 2/3 (V <sub>ce</sub> / I <sub>c</sub> ) | 7    |      | 35   | -     |
| f <sub>t</sub>            |                                           |      | 6M   |      | Hz    |
| P <sub>D</sub>            |                                           |      |      | 100  | W     |
| * Maximum Working Voltage |                                           |      |      |      |       |