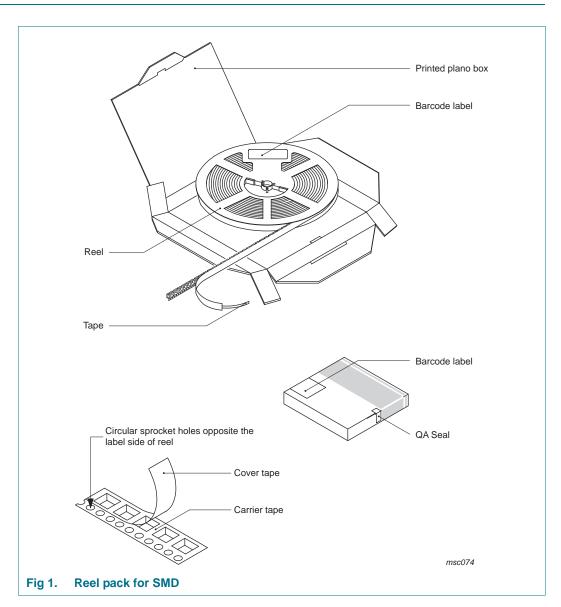

## 1. Packing method

Table 1. Packing information

| Package version | 12NC<br>ending | Reel dimensions d x w (mm) [1] | SPQ/PQ<br>(pcs) | Reels<br>per box | Outer box dimensions<br>I x w x h (mm) |
|-----------------|----------------|--------------------------------|-----------------|------------------|----------------------------------------|
| SOT539A         | 135            | 330 x 56                       | 300             | 1                | 451 x 446 x 187                        |

[1] d = reel diameter; w = tape width.

NXP Semiconductors SOT539A

CDFM4; Tape reel SMD; standard product orientation 12NC ending 135