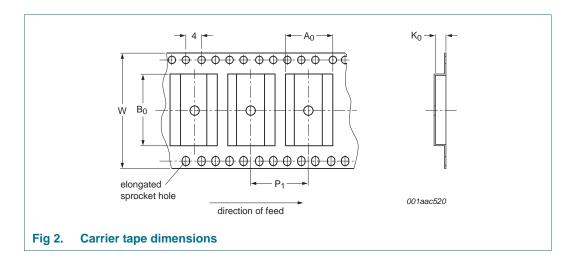

## 2. Carrier tape dimensions

Table 2. Carrier tape dimensions

In accordance with IEC 60286-3.

| A <sub>0</sub> (mm) | B <sub>0</sub> (mm) | K <sub>0</sub> (mm) | T (mm) | P <sub>1</sub> (mm) | W (mm) |
|---------------------|---------------------|---------------------|--------|---------------------|--------|
| 21.0                | 41.4                | 5.45                | -      | 28.0                | 56     |