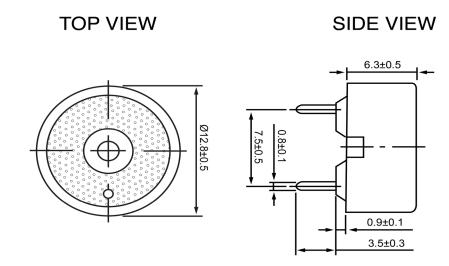

| S                     | Specifications |       | Notes                                              |                  | Revision History |                           |            |            |             |            |  |  |
|-----------------------|----------------|-------|----------------------------------------------------|------------------|------------------|---------------------------|------------|------------|-------------|------------|--|--|
| Description           | Value          | Unit  |                                                    |                  | Version          | Description               |            |            | Date        | Approved   |  |  |
| Technology            | Piezo          |       | 1) All dimensions are in mm unless otherwise noted |                  | 1                | Released from Engineering |            |            | 10/21/2013  | J.S        |  |  |
| Resonant Frequency    | 4,000          | (Hz)  | 2) All parts meet RoHS                             |                  |                  |                           |            |            |             |            |  |  |
| Rated Voltage         | 5              | (V)   |                                                    |                  |                  |                           |            |            |             |            |  |  |
| SPL @ 10cm            | 80             | (dBA) |                                                    |                  |                  |                           |            |            |             |            |  |  |
| Capacitance           | 14,000         | (pF)  |                                                    |                  |                  |                           |            |            |             |            |  |  |
| Mount Type            | Thru Hole      |       |                                                    |                  |                  |                           |            |            |             |            |  |  |
| Voltage Range         | 1~30           | (V)   |                                                    |                  |                  |                           |            |            |             |            |  |  |
| Max Rated Current     | 5              | (mA)  |                                                    |                  |                  |                           |            |            |             |            |  |  |
| Housing Material      | PBT            |       |                                                    |                  | Drawn by         | Date                      | Checked by | Date       | Approved by | Date       |  |  |
| Operating Temperature | -20 ~ +60      | °C    |                                                    |                  | A.B.             | 10/21/2013                | C.E.       | 10/21/2013 | J.S         | 10/21/2013 |  |  |
| Storage Temperature   | -20 ~ +60      | °C    |                                                    | Piezo Transducer | TP124005-1       |                           |            |            |             |            |  |  |
| Weight                | 2              | (g)   |                                                    | Fiezo Transducer | Fiezo Hallsuucei |                           |            | 16174002-1 |             |            |  |  |