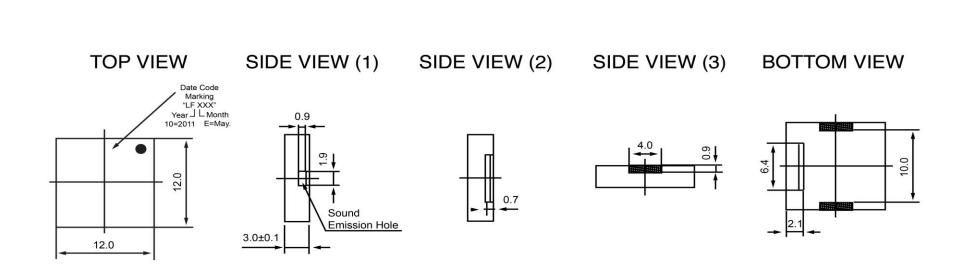

| Specifications        |               |       | Notes                                              |                  | Revision History |                                |            |            |             |            |
|-----------------------|---------------|-------|----------------------------------------------------|------------------|------------------|--------------------------------|------------|------------|-------------|------------|
| Description           | Value         | Unit  | Notes                                              |                  | Version          | Description                    |            |            | Date        | Approved   |
| Technology            | Piezo         |       | 1) All dimensions are in mm unless otherwise noted |                  | 1                | Released from Engineering      |            |            | 10/21/2013  | J.S.       |
| Resonant Frequency    | 4,000         | (Hz)  | 2) All parts meet RoHS                             |                  | 2                | Updated Operating/Storage Temp |            | 8/7/2014   | J.S.        |            |
| Rated Voltage         | 3             | (V)   |                                                    |                  |                  |                                |            |            |             |            |
| SPL @ 10cm            | 75            | (dBA) |                                                    |                  |                  |                                |            |            |             |            |
| Capacitance           | 15,000        | (pF)  |                                                    |                  |                  |                                |            |            |             |            |
| Mount Type            | Surface Mount |       |                                                    |                  |                  |                                |            |            |             |            |
| Voltage Range         | 1~25          | (V)   |                                                    |                  |                  |                                |            |            |             |            |
| Max Rated Current     | 5             | (mA)  |                                                    |                  |                  |                                |            |            |             |            |
| Housing Material      | LCP           |       |                                                    |                  | Drawn by         | Date                           | Checked by | Date       | Approved by | Date       |
| Operating Temperature | -40 ~ +85     | °C    |                                                    |                  | A.B.             | 10/21/2013                     | C.E.       | 10/21/2013 | J.S.        | 10/21/2013 |
| Storage Temperature   | -40 ~ +85     | °C    |                                                    | Piezo Transducer |                  | TP124003-2                     |            |            |             |            |
| Weight                | 1             | (g)   |                                                    |                  |                  |                                |            |            |             |            |