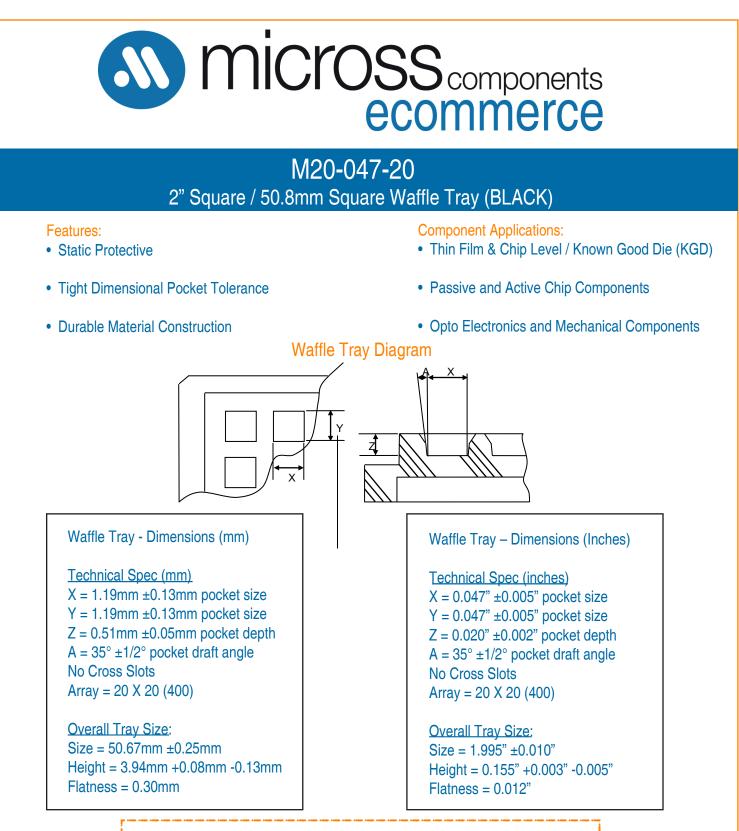

## Buy M20-047-20 Waffle Tray Pack Online

## Micross Kit Includes – Tray, Lid, Tyvek Paper and Clip

| Tray Material            | Polypropylene with Carbon Powder and Glass Bead |
|--------------------------|-------------------------------------------------|
| Surface Resistivity      | 10 <sup>1</sup> - 10 <sub>5</sub>               |
| Static Delay Time (sec.) | <0.01                                           |
| Temperature Limit        | 70°C                                            |
| Lid Material             | Polypropylene with Carbon Powder and Glass Bead |
| Clip Material            | Polypropylene with Carbon Powder                |

2 Hellesdon Park Road, Norwich, Norfolk, NR6 5DR • +44 (0)1603 788967 • www.micross.com • chipcomponents@micross.com