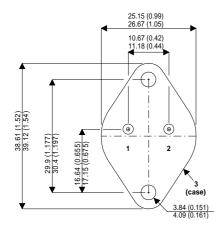

Dimensions in mm (inches).

## TO3 (TO204AA) PINOUTS

1 – Base 2 – Emitter Case - Collector

| Parameter                 | Test Conditions        | Min. | Тур. | Max. | Units |
|---------------------------|------------------------|------|------|------|-------|
| V <sub>CEO</sub> *        |                        |      |      | 350  | V     |
| I <sub>C(CONT)</sub>      |                        |      |      | 8    | Α     |
| h <sub>FE</sub>           | @ $3/5 (V_{CE}/I_{C})$ | 10   |      | 40   | -     |
| f <sub>t</sub>            |                        |      | 15M  |      | Hz    |
| P <sub>D</sub>            |                        |      |      | 150  | W     |
| * Maximum Working Voltage |                        |      |      |      |       |