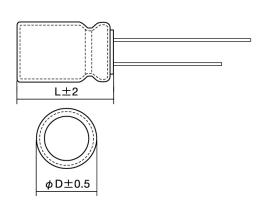

### **Spec Sheet**

# Cylinder Type Lithium Ion Capacitors

## LIC2540R3R8207



### Features

- Item Summary  $3.8(3.5)V,\,2.2V,\,200F\pm20\%,\,Less\,than\,0.05\,\Omega$
- Lifecycle Stage
  Mass Production

#### Products characteristics table

| Temperature Range           | -25 to +70(+85)℃       |
|-----------------------------|------------------------|
| Maximum Usable Voltage      | 3.8(3.5)V              |
| Min. Voltage                | 2.2V                   |
| Nominal Capacity            | 200F                   |
| Internal Resistance         | 0.05Ω                  |
| Initial Capacitance         | 200F±20%               |
| Initial Internal Resistance | Less than $0.05\Omega$ |
| RoHS Compliance             | Yes                    |
| Soldering Method            | Manual                 |

2015.06.01