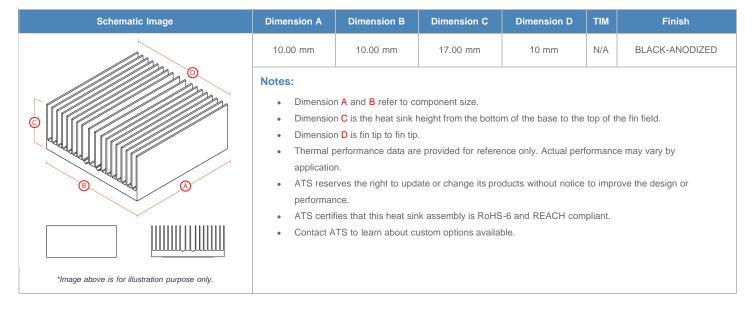

**

| AIR VELOCITY       |               | @200 LFM<br>1.0 M/S | @300 LFM<br>1.5 M/S | @400 LFM<br>2.0 M/S | @500 LFM<br>2.5 M/S | @600 LFM<br>3.0 M/S | @700 LFM<br>3.5 M/S | @800 LFM<br>4.0 M/S |
|--------------------|---------------|---------------------|---------------------|---------------------|---------------------|---------------------|---------------------|---------------------|
| THERMAL RESISTANCE | Unducted Flow | 18.26 °C/W          | 15.1 °C/W           | 13.2 °C/W           | 12 °C/W             | 11.1 °C/W           | 10.3 °C/W           | 9.8 °C/W            |
|                    | Ducted Flow   | 13.5                | 11.5                | 10.2                | 9.4                 | 8.7                 | 8.2                 | 7.8                 |

## **Product Detail**