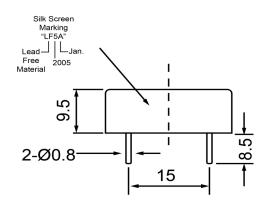

## **TOP VIEW**



## SIDE VIEW



## **BOTTOM VIEW**



| Specifications        |           |       | Notes                       |                 | Revision History           |             |            |            |             |            |
|-----------------------|-----------|-------|-----------------------------|-----------------|----------------------------|-------------|------------|------------|-------------|------------|
| Description           | Value     | Unit  | Notes                       |                 | Version                    | Description |            |            | Date        | Approved   |
| Technology            | Piezo     |       | 1) All dimensions are in mm | 1               | Released from Engineering  |             |            | 10/21/2013 | J.S         |            |
| Resonant Frequ