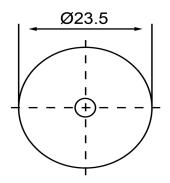

## **TOP VIEW**



## SIDE VIEW



## **BOTTOM VIEW**



| Specifications        |           |       | Notes                       |                 | Revision History           |             |            |            |             |            |
|-----------------------|-----------|-------|-----------------------------|-----------------|----------------------------|-------------|------------|------------|-------------|------------|
| Description           | Value     | Unit  | Notes                       |                 | Version                    | Description |            |            | Date        | Approved   |
| Technology            | Piezo     |       | 1) All dimensions are in mm | 1               | Released from Engineering  |             |            | 10/21/2013 | J.S         |            |