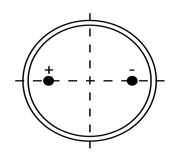

## **BOTTOM VIEW**

| Specifications        |           |       | Notes                       |                 | Revision History           |             |            |            |             |            |
|-----------------------|-----------|-------|-----------------------------|-----------------|----------------------------|-------------|------------|------------|-------------|------------|
| Description           | Value     | Unit  | Notes                       |                 | Version                    | Description |            |            | Date        | Approved   |
| Technology            | Piezo     |       | 1) All dimensions are in mm | 1               | Released from Engineering  |             |            | 10/21/2013 | J.S         |            |
| Resonant Frequency    | 3,400     | (Hz)  | 2) All parts meet RoHS      |                 |                            |             |            |            |             |            |
| Rated Voltage         | 12        | (V)   | 7                           |                 |                            |             |            |            |             |            |
| SPL @ 10cm            | 90        | (dBA) |                             |                 |                            |             |            |            |             |            |
| Tone                  | Single    |       |                             |                 |                            |             |            |            |             |            |
| Mount Type            | Thru-hole |       |                             |                 |                            |             |            |            |             |            |
| Voltage Range         | 3 ~ 20    | (V)   |                             |                 |                            |             |            |            |             |            |
| Max Rated Current     | 15        | (mA)  |                             |                 |                            |             |            |            |             |            |
| Housing Material      | NORYL     |       |                             |                 | Drawn by                   | Date        | Checked by | Date       | Approved by | Date       |
| Operating Temperature | -20 ~ +60 | °C    |                             |                 | A.B.                       | 10/21/2013  | C.E.       | 10/21/2013 | J.S         | 10/21/2013 |
| Storage Temperature   | -20 ~ +60 | °C    |                             | Diozo Indicator | Piezo Indicator IP233412-1 |             |            |            |             |            |
| Weight                | 4         | (g)   |                             | Fiezo indicator |                            |             | IPZ5541Z-1 |            |             |            |