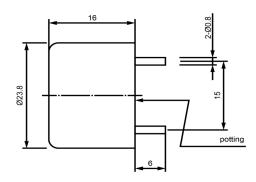

## SIDE VIEW

|                       | Specifications |       | Notes  1) All dimensions are in mm unless otherwise noted |                 | Revision History |                           |            |            |             |            |  |
|-----------------------|----------------|-------|-----------------------------------------------------------|-----------------|------------------|---------------------------|------------|------------|-------------|------------|--|
| Description           | Value          | Unit  |                                                           |                 | Version          | Description               |            | Date       | Approved    |            |  |
| Technology            | Piezo          |       |                                                           |                 | 1                | Released from Engineering |            |            | 10/21/2013  | J.S        |  |
| Resonant Frequency    | 2,900          | (Hz)  | 2) All parts meet RoHS                                    |                 |                  |                           |            |            |             |            |  |
| Rated Voltage         | 12             | (V)   | 1                                                         |                 |                  |                           |            |            |             |            |  |
| SPL @ 10cm            | 95             | (dBA) |                                                           |                 |                  |                           |            |            |             |            |  |
| Tone                  | Single Tone    |       |                                                           |                 |                  |                           |            |            |             |            |  |
| Mount Type            | Thru Hole      |       |                                                           |                 |                  |                           |            |            |             |            |  |
| Voltage Range         | 3 ~ 20         | (V)   |                                                           |                 |                  |                           |            |            |             |            |  |
| Max Rated Current     | 8              | (mA)  |                                                           |                 |                  |                           |            |            |             |            |  |
| Housing Material      | ABS777         |       |                                                           |                 | Drawn by         | Date                      | Checked by | Date       | Approved by | Date       |  |
| Operating Temperature | -20 ~ +70      | °C    |                                                           |                 | A.B.             | 10/21/2013                | C.E.       | 10/21/2013 | J.S         | 10/21/2013 |  |
| Storage Temperature   | -30 ~ +80      | °C    |                                                           | Piezo Indicator | IP232912-2       |                           |            |            |             |            |  |
| Weight                | 6              | (g)   |                                                           | riezo indicator | riezo indicator  |                           | IPZ3Z31Z-Z |            |             |            |  |