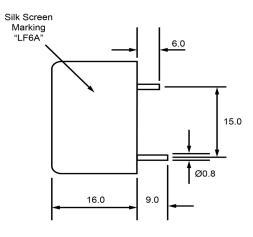

## SIDE VIEW

| S                     | pecifications |       | Notes                       |                        | Revision History |                           |            |            |             |            |  |
|-----------------------|---------------|-------|-----------------------------|------------------------|------------------|---------------------------|------------|------------|-------------|------------|--|
| Description           | Value         | Unit  |                             |                        | Version          | Description               |            |            | Date        | Approved   |  |
| Technology            | Piezo         |       | 1) All dimensions are in mm | unless otherwise noted | 1                | Released from Engineering |            |            | 10/21/2013  | J.S        |  |
| Resonant Frequency    | 2,900         | (Hz)  | 2) All parts meet RoHS      |                        |                  |                           |            |            |             |            |  |
| Rated Voltage         | 12            | (V)   |                             |                        |                  |                           |            |            |             |            |  |
| SPL @ 10cm            | 95            | (dBA) |                             |                        |                  |                           |            |            |             |            |  |
| Tone                  | Single        |       |                             |                        |                  |                           |            |            |             |            |  |
| Mount Type            | Thru-hole     |       |                             |                        |                  |                           |            |            |             |            |  |
| Voltage Range         | 3 ~ 20        | (V)   |                             |                        |                  |                           |            |            |             |            |  |
| Max Rated Current     | 8             | (mA)  |                             |                        |                  |                           |            |            |             |            |  |
| Housing Material      | NORYL         |       |                             |                        | Drawn by         | Date                      | Checked by | Date       | Approved by | Date       |  |
| Operating Temperature | -20 ~ +85     | °C    |                             |                        | A.B.             | 10/21/2013                | C.E.       | 10/21/2013 | J.S         | 10/21/2013 |  |
| Storage Temperature   | -20 ~ +85     | °C    |                             | Piezo Indicator        | Dieze Indicator  |                           | IP232912-1 |            |             |            |  |
| Weight                | 6             | (g)   |                             | Piezo indicator        |                  | 15727317-1                |            |            |             |            |  |