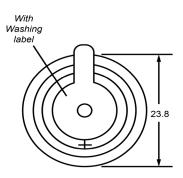

## SIDE VIEW

| S                     | pecifications |       | Notes                       |                        | Revision History |                           |            |            |             |            |  |
|-----------------------|---------------|-------|-----------------------------|------------------------|------------------|---------------------------|------------|------------|-------------|------------|--|
| Description           | Value         | Unit  |                             |                        | Version          | Description               |            |            | Date        | Approved   |  |
| Technology            | Piezo         |       | 1) All dimensions are in mm | unless otherwise noted | 1                | Released from Engineering |            |            | 10/21/2013  | J.S        |  |
| Resonant Frequency    | 2,900         | (Hz)  | 2) All parts meet RoHS      |                        |                  |                           |            |            |             |            |  |
| Rated Voltage         | 12            | (V)   |                             |                        |                  |                           |            |            |             |            |  |
| SPL @ 10cm            | 95            | (dBA) |                             |                        |                  |                           |            |            |             |            |  |
| Tone                  | Single        |       |                             |                        |                  |                           |            |            |             |            |  |
| Mount Type            | Thru-hole     |       |                             |                        |                  |                           |            |            |             |            |  |
| Voltage Range         | 3 ~ 20        | (V)   |                             |                        |                  |                           |            |            |             |            |  |
| Max Rated Current     | 8             | (mA)  |                             |                        |                  |                           |            |            |             |            |  |
| Housing Material      | NORYL         |       |                             |                        | Drawn by         | Date                      | Checked by | Date       | Approved by | Date       |  |
| Operating Temperature | -20 ~ +85     | °C    |                             |                        | A.B.             | 10/21/2013                | C.E.       | 10/21/2013 | J.S         | 10/21/2013 |  |
| Storage Temperature   | -20 ~ +85     | °C    |                             | Piezo Indicator        | Dieze Indicator  |                           | IP232912-1 |            |             |            |  |
| Weight                | 6             | (g)   |                             | Piezo indicator        |                  | 15727317-1                |            |            |             |            |  |