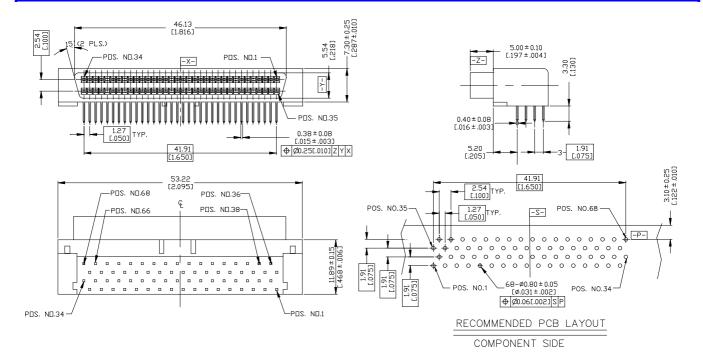

# **SPECIFICATIONS**

#### Mechanical

Mating Force: 0.142Kgf max. per contact pair Unmating Force: 0.017Kgf min. per contact pair Contact Retention Force: 0.91Kgf min per contact.

#### **Electrical**

Current Rating: 1.0A

Contact Resistance:  $35m\Omega$  max.

**Dielectric Withstanding Voltage:** 500V/1min. **Insulation Resistance:**  $1000M\Omega$  min, initial.

## **Physical**

Housing: Thermoplastic, UL 94V-0 rated in black Color

Contact: Copper alloy

**Plating:** See "ORDERING INFORMATION" **Operating Temperature:** -55 $^{\circ}$ C to +85 $^{\circ}$ C

### **SCSI Serial Connector**

QA Series Right Angle, T/H Type 2.54mm [.100] Pitch Stacked 68 Pos.



# **DRAWING**



# ORDERING INFORMATION



| QA11343-PNB7-AF | 30u" GOLD PLATING<br>AT CONTACT AREA |
|-----------------|--------------------------------------|
| P/N             | PLATING                              |