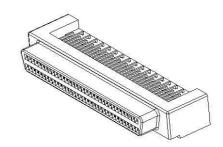

### **SCSI Serial Connector**

QA Series Right Angle, T/H Type 2.54mm [.100] Pitch Stacked 68 Pos.