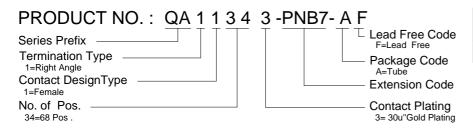

# ORDERING INFORMATION

| QA11343-PNB7-AF | 30u" GOLD PLATING<br>AT CONTACT AREA |
|-----------------|--------------------------------------|
| P/N             | PLATING                              |