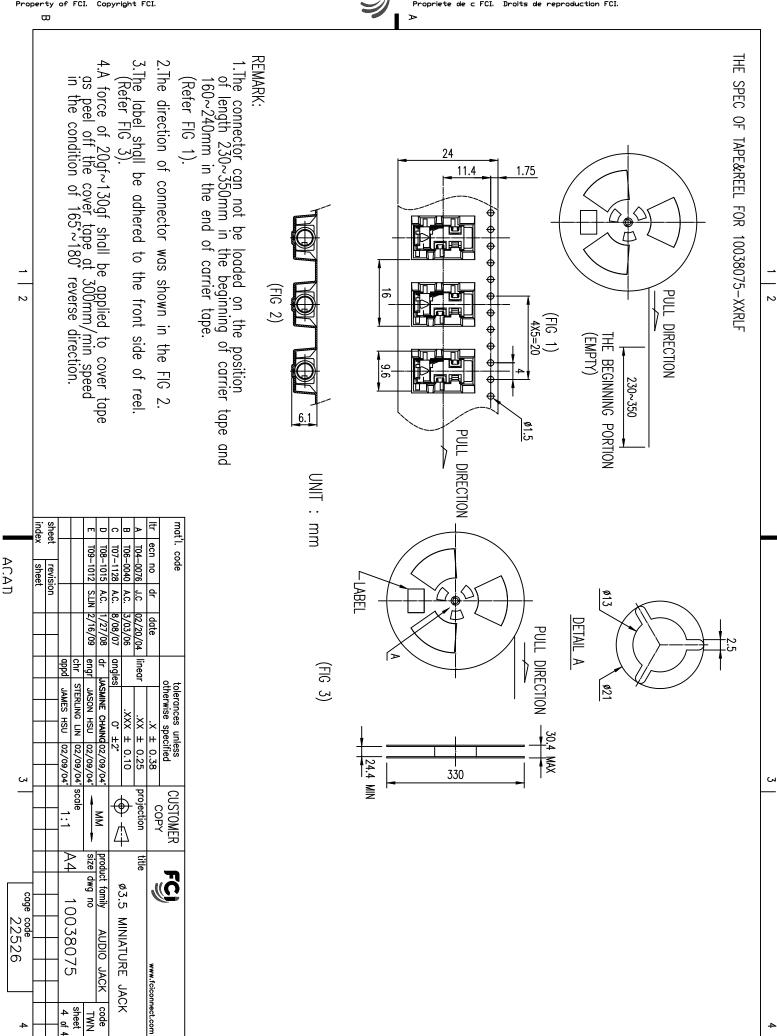

TABLE

**PACKAGING** 

P: TAPE&REEL: REFER TO THE PAGE 3. R: TAPE&REEL IN REVERSE DIRECTION: REFER TO THE PAGE 4.

0: SILVER. 1 : GOLD FLASH TERMINAL PLATING mat'l. code

CONFIGURATION SEE TABLE I

sheet index T06-0040 T04-0076 J.C ecn no T07-1128 A.C. ACAD sheet revision |02/20/04||linear 1/27/08 dr | JASMINE CHAING | 02/09/04<sup>1</sup> 2/16/09 | engr| JASON HSU | 02/09/04<sup>1</sup> appd angles chr | STERLING LIN tolerances unless otherwise specified XXX ±.10 .XX ±.25 02/09/04" scale 02/09/04" N projection CUSTOMER COPY Z N ₹ product family size dwg no **△** ŧ S S **ø3.5 MINIATURE JACK** cage 10038075 code AUDIO JACK code www.fciconnect.com sheet 2 of 4 TWN