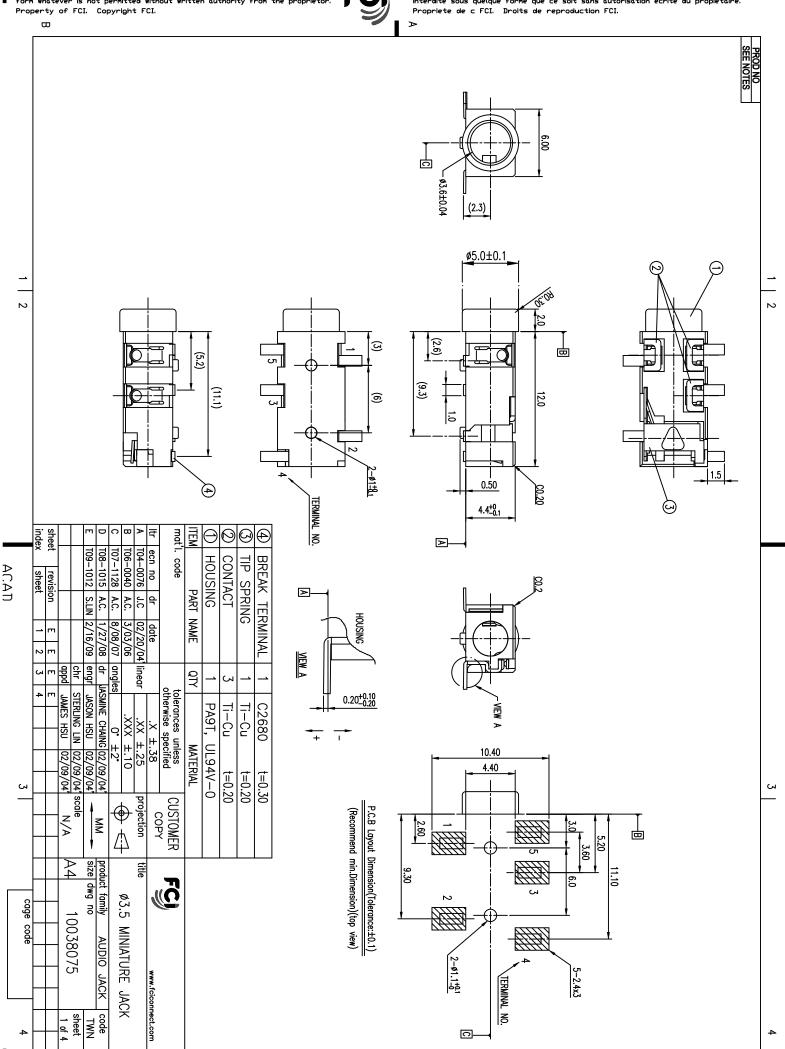

2. CONTACT : TITANIUM ALLOY. HOUSING : THERMOPLASTIC, BLACK PA9T

3. TIP SPRING: TITANIUM ALLOY

SPECIFICATION: 4. BREAK TERMINAL : BRASS.

1. PRODUCT SPEC: GS-12-280.

PLATING SPEC 2. PACKAGING SPEC: GS-14-903

TERMINAL PLATING 0: SILVER PLATED ON ENTIRE WITH 80u" Min. Cu UNDERPLATED OVER ALL.

TERMINAL PLATING 1: GOLD FLASH PLATED ON ENTIRE WITH 80u" Min. NICKEL UNDERPLATED OVER ALL

LEAD FREE NOTES:

2. THE HOUSING WILL WITHSTAND EXPOSURE TO 260°C PEAK TEMPERATURE FOR 10 SECONDS IN A CONVECTION, IR OR VAPER PHASE REFLOW OVEN. 1. THIS PRODUCT (10038075-XXPLF) MEETS THE EUROPEAN UNION DIRECTIVE AS DESCRIBED IN GS-22-008.

PART NO. PART NO. PART NO. Part No. CIRCUIT CIRCUIT CIRCUIT CIRCUIT 10038075-KXP 10038075-IXP 10038075-AXP 0038075-DXP 10038075-BXP 10038075-JXP 10038075-HXP

PART NUMBERS: 10038075 -. √× ╢ **LEAD FREE VERSION** 

TABLE

**PACKAGING** 

P: TAPE&REEL: REFER TO THE PAGE 3. R: TAPE&REEL IN REVERSE DIRECTION: REFER TO THE PAGE 4.

0: SILVER. 1 : GOLD FLASH TERMINAL PLATING mat'l. code

CONFIGURATION SEE TABLE I

sheet index T06-0040 T04-0076 J.C ecn no T07-1128 A.C. ACAD sheet revision |02/20/04||linear 1/27/08 dr | JASMINE CHAING | 02/09/04<sup>1</sup> 2/16/09 | engr| JASON HSU | 02/09/04<sup>1</sup> appd angles chr | STERLING LIN tolerances unless otherwise specified XXX ±.10 .XX ±.25 02/09/04" scale 02/09/04" N projection CUSTOMER COPY Z N ₹ product family size dwg no **△** ŧ S S **ø3.5 MINIATURE JACK** cage 10038075 code AUDIO JACK code www.fciconnect.com sheet 2 of 4 TWN