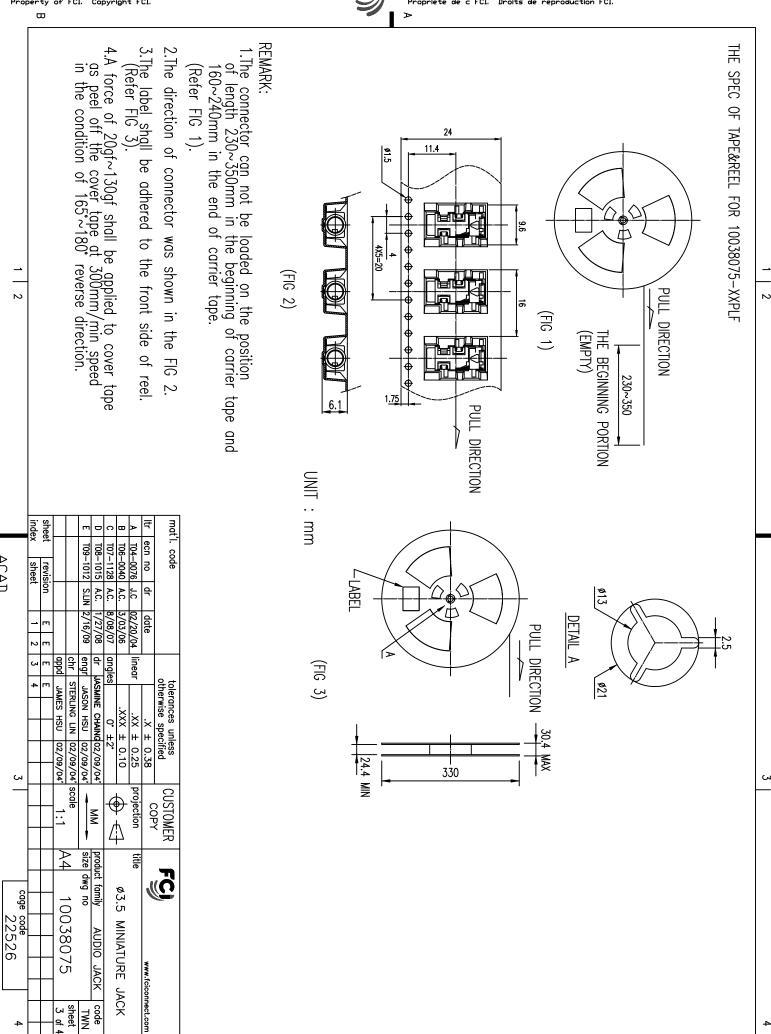

TABLE

**PACKAGING** 

P: TAPE&REEL: REFER TO THE PAGE 3. R: TAPE&REEL IN REVERSE DIRECTION: REFER TO THE PAGE 4.

0: SILVER. 1 : GOLD FLASH TERMINAL PLATING mat'l. code

CONFIGURATION SEE TABLE I

sheet index T06-0040 T04-0076 J.C ecn no T07-1128 A.C. ACAD sheet revision |02/20/04||linear 1/27/08 dr | JASMINE CHAING | 02/09/04<sup>1</sup> 2/16/09 | engr| JASON HSU | 02/09/04<sup>1</sup> appd angles chr | STERLING LIN tolerances unless otherwise specified XXX ±.10 .XX ±.25 02/09/04" scale 02/09/04" N projection CUSTOMER COPY Z N ₹ product family size dwg no **△** ŧ S S **ø3.5 MINIATURE JACK** cage 10038075 code AUDIO JACK code www.fciconnect.com sheet 2 of 4 TWN