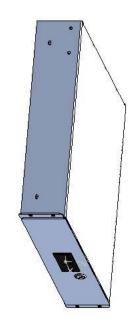

| Item Number | Title                          | Quantity |
|-------------|--------------------------------|----------|
| I           | RDRW - DRAWER BODY             | I        |
| 2           | RDRW - DRAWER PLATE            | I        |
| 3           | RDRW - DRAWER SHROUD           | I        |
| 4           | SLIDE 16" FULL TRAVEL          | 2        |
| 5           | LOC KEY-LOCK WITH NUT H-7.5 MM | ı        |
| 6           | PLASTIC HANDLE                 | I        |

## PART NUMBERS RDRW1900316BK1 PAINTED BLACK TEXTURED RDRW1900316CG1 PAINTED GREY/BEIGE TEXTURED RDRW1900316LG1 PAINTED RAL7035 TEXTURED

NOTES Rear Suppo

Maximum Weight 60 lb No Rear Support Maximum Weight 120 lb Rear Supported Mounting Hardware Included

Data subject to change without notice. Isometric draw