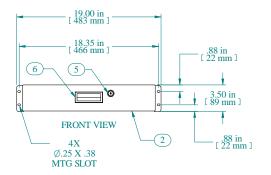

| Item Number | Title                          | Quantity |
|-------------|--------------------------------|----------|
| I           | RDRW - DRAWER BODY             | I        |
| 2           | RDRW - DRAWER PLATE            | I        |
| 3           | RDRW - DRAWER SHROUD           | I        |
| 4           | SLIDE 16" FULL TRAVEL          | 2        |
| 5           | LOC KEY-LOCK WITH NUT H-7.5 MM | ı        |
| 6           | PLASTIC HANDLE                 | I        |