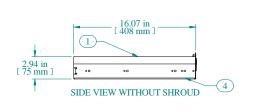

| Item Number | Title                          | Quantity |
|-------------|--------------------------------|----------|
| I           | RDRW - DRAWER BODY             | I        |
| 2           | RDRW - DRAWER PLATE            | I        |
| 3           | RDRW - DRAWER SHROUD           | I        |
| 4           | SLIDE 16" FULL TRAVEL          | 2        |
| 5           | LOC KEY-LOCK WITH NUT H-7.5 MM | ı        |
| 6           | PLASTIC HANDLE                 | I        |

## PART NUMBERS RDRW1900316BK1 PAINTED BLACK TEXTURED RDRW1900316CG1 PAINTED GREY/BEIGE TEXTURED RDRW1900316LG1 PAINTED RAL7035 TEXTURED

NOTES Rear Suppo

Maximum Weight 60 lb No Rear Support Maximum Weight 120 lb Rear Supported Mounting Hardware Included

Data subject to change without notice. Isometric drawin