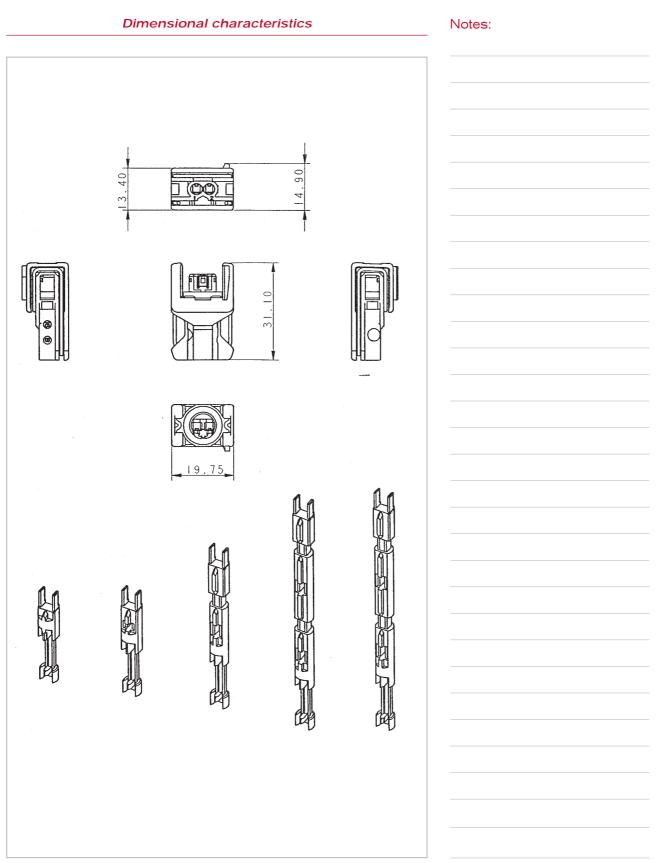

# Common rail connector system

## Common rail connector system

### Common rail connector system