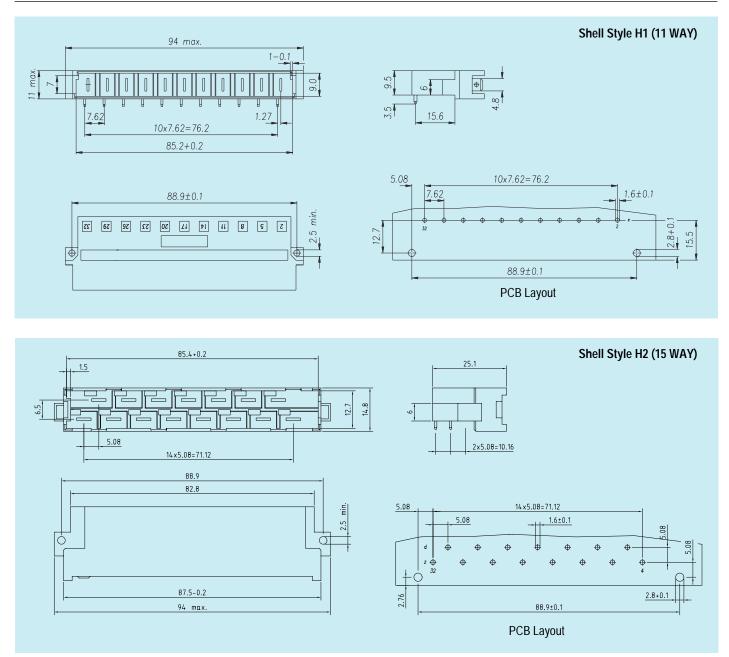

## Male Connectors

| Termination | Terminal | Shell Style | Cavities with Pre-mating Contacts | Contact Loading Pattern | Ordering Code      |
|-------------|----------|-------------|-----------------------------------|-------------------------|--------------------|
|             | Solder   | H1          |                                   | 11 way                  | CDR7H1M11RS3M      |
|             |          | (11 way)    |                                   | fully loaded            |                    |
|             |          | H1          | 32                                | 11 way                  | CDR7H1M11RS3M-32E  |
|             |          | (11 way)    |                                   | fully loaded            |                    |
|             |          | H1          | 2 & 32                            | 11 way                  | CDR7H1M11RS3M-2E32 |
|             |          | (11 way)    |                                   | fully loaded            |                    |
|             | Solder   | H2          | Z32                               | 15 way                  | CDR7H2M15RS2M-32Z  |
|             |          | (15 way)    |                                   | fully loaded            |                    |
|             |          | H2          | Z4 & Z32                          | 15 way                  | CDR7H2M15RS2M-4Z32 |
|             |          | (15 way)    |                                   | fully loaded            |                    |