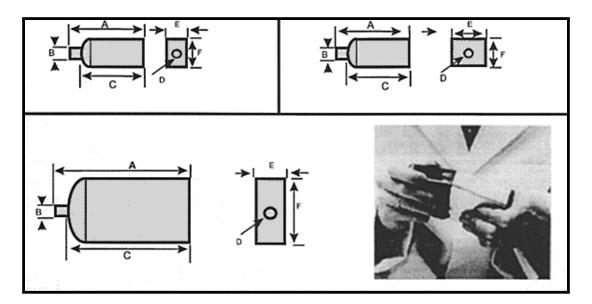

| Part Number | Dimensions (mm) |    |    |    |    |    | Filter Application |                  |                                             |
|-------------|-----------------|----|----|----|----|----|--------------------|------------------|---------------------------------------------|
|             | A               | В  | С  | D  | E  | F  | IEC                | IEC<br>With fuse | IEC<br>With switch/fuse<br>Voltage selector |
| IB1 – 06    | 55              | 9  | 40 | 6  | 20 | 30 | YES                |                  |                                             |
| IB2 – 06    | 60              | 9  | 45 | 6  | 30 | 35 |                    | YES              |                                             |
| IB3 – 06    | 85              | 9  | 75 | 6  | 30 | 60 |                    |                  | YES                                         |
| IB3 - 10    | 80              | 13 | 60 | 10 | 30 | 60 |                    |                  | YES                                         |

#### Material thickness : 1mm approx... Operating temperature range : -10°C to 60°C

All dimensions are nominal

Schaffner Limited, Unit 5 Ashville Way, Molly Millar's Lane, Wokingham, Berkshire RG41 2PL T 00 44 118 977 0070 F 00 44 118 979 2969 E uksales@schaffner.com W www.schaffner.com