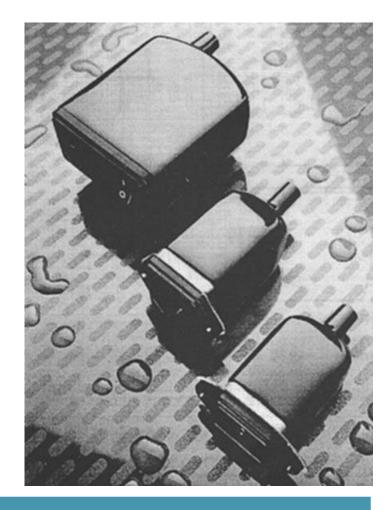

# For use with IEC Inlet Filters

There are a full range of insulating boots available from Schaffner Ltd that provide a physical cover for the exposed terminals on the back of IEC Inlet Filters. These boots fit the simplest non-fused and unswitched style up to the fully fused and switched IEC filtered inlet.

The boots are made from a durable black PVC material that conforms to UL94-V1 flammability requirements. The boots slip easily over the back of the filter and reduce the risk of electrical shock to maintenance personnel whilst protecting the filter from environmental hazard such as the ingress of dust and moisture.