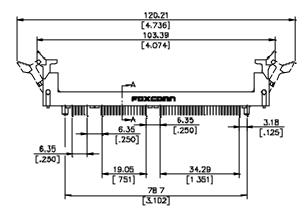

### **SPECIFICATIONS**

#### Mechanical

Contact Retention Force: 0.75Lbs (0.34kg) min. Durability: 25 Cycles Vibration: Pass MIL-STD-1344A, method 2005 condition

Electrical Voltage Rating: 250V Current Rating: 1.0A max. Dielectric Withstanding Voltage: 500V Insulation Resistance: 1000MW min. Low Level Contact Resistance (Dry Circuit): 30mW max. initial

#### Physical

Housing: Thermoplastic, UL 94V-0 rated in Black Color Ejector Lever: Thermoplastic, UL 94V-0 rated in Ivory Color Contact: Copper alloy Operating Temperature: 0 to +85

### DRAWING









# ORDERING INFORMATION



| ATO5DD*-P5-4F | 100 | 3.3 V              | 3,15 [,124] |
|---------------|-----|--------------------|-------------|
| AT0501*-P5-4F |     | 3.3 V              | 2.67 [ 105] |
| P/N           |     | VOLTAGE<br>MARKING | DIM D       |

## **DIMM Connector**

AT050 Series Vertical, T/H Type 1.27mm [.050"] Pitch 100 Pos.