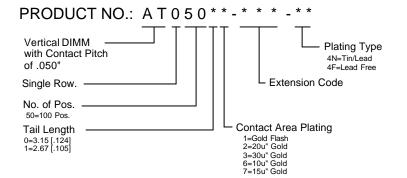

# ORDERING INFORMATION

| ATO5DD*-P5-4F | 100 | 3.3 V              | 3,15 [,124] |
|---------------|-----|--------------------|-------------|
| AT0501*-P5-4F |     | 3.3 V              | 2.67 [ 105] |
| P/N           |     | VOLTAGE<br>MARKING | DIM D       |