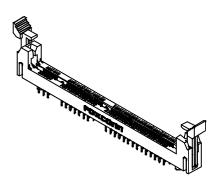

## **DIMM Connector**

AT050 Series Vertical, T/H Type 1.27mm [.050"] Pitch 100 Pos.