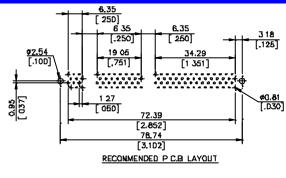

### **SPECIFICATIONS**

#### Mechanical

Contact Retention Force: 0.75Lbs (0.34kg) min. Durability: 25 Cycles Vibration: Pass MIL-STD-1344A, method 2005 condition

Electrical Voltage Rating: 250V Current Rating: 1.0A max. Dielectric Withstanding Voltage: 500V Insulation Resistance: 1000MW min. Low Level Contact Resistance (Dry Circuit): 30mW max. initial

#### Physical

Housing: Thermoplastic, UL 94V-0 rated in Black Color Ejector Lever: Thermoplastic, UL 94V-0 rated in Ivory Color Contact: Copper alloy Operating Temperature: 0 to +85

### DRAWING









# ORDERING INFORMATION



| ATO5DD*-P5-4F | 100 | 3.3 V              | 3,15 [,124] |
|---------------|-----|--------------------|-------------|
| AT0501*-P5-4F |     | 3.3 V              | 2.67 [ 105] |
| P/N           |     | VOLTAGE<br>MARKING | DIM D       |

## **DIMM Connector**

AT050 Series Vertical, T/H Type 1.27mm [.050"] Pitch 100 Pos.