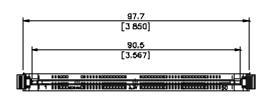

### **SPECIFICATIONS**

#### Mechanical

Contact Retention Force: 0.75Lbs (0.34kg) min. Durability: 25 Cycles Vibration: Pass MIL-STD-1344A, method 2005 condition

Electrical Voltage Rating: 250V Current Rating: 1.0A max. Dielectric Withstanding Voltage: 500V Insulation Resistance: 1000MW min. Low Level Contact Resistance (Dry Circuit): 30mW max. initial

#### Physical

Housing: Thermoplastic, UL 94V-0 rated in Black Color Ejector Lever: Thermoplastic, UL 94V-0 rated in Ivory Color Contact: Copper alloy Operating Temperature: 0 to +85

### DRAWING









# ORDERING INFORMATION



| ATO5DD*-P5-4F | 100 | 3.3 V              | 3,15 [,124] |
|---------------|-----|--------------------|-------------|
| AT0501*-P5-4F |     | 3.3 V              | 2.67 [ 105] |
| P/N           |     | VOLTAGE<br>MARKING | DIM D       |

## **DIMM Connector**

AT050 Series Vertical, T/H Type 1.27mm [.050"] Pitch 100 Pos.