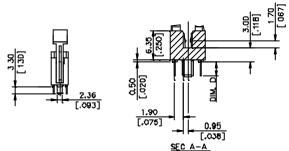

# ORDERING INFORMATION

| ATO5DD*-P5-4F | 100 | 3.3 V              | 3,15 [,124] |
|---------------|-----|--------------------|-------------|
| AT0501*-P5-4F |     | 3.3 V              | 2.67 [ 105] |
| P/N           |     | VOLTAGE<br>MARKING | DIM D       |