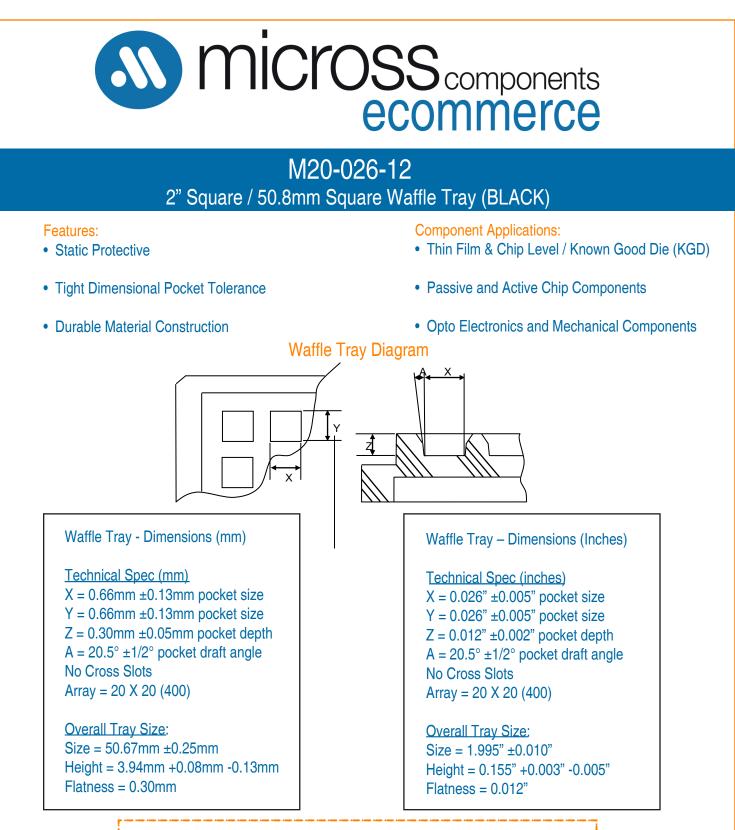

## Buy M20-026-12 Waffle Tray Pack Online

## Micross Kit Includes – Tray, Lid, Tyvek Paper and Clip

| Tray Material            | Polypropylene with Carbon Powder and Glass Bead |
|--------------------------|-------------------------------------------------|
| Surface Resistivity      | 10 <sup>1</sup> - 10 <sub>5</sub>               |
| Static Delay Time (sec.) | <0.01                                           |
| Temperature Limit        | 70°C                                            |
| Lid Material             | Polypropylene with Carbon Powder and Glass Bead |
| Clip Material            | Polypropylene with Carbon Powder                |

2 Hellesdon Park Road, Norwich, Norfolk, NR6 5DR • +44 (0)1603 788967 • www.micross.com • chipcomponents@micross.com