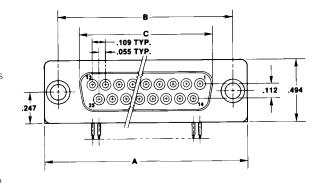

## Ordering Information

| g            |                |             |             |                        |       |            |       |       |  |
|--------------|----------------|-------------|-------------|------------------------|-------|------------|-------|-------|--|
| NUMBER<br>OF |                |             |             |                        |       | DIMENSIONS |       |       |  |
| CONTACT      | S W/THRU HOLES | 4-40 THREAD | 4-40 THREAD | & 4-40 THREADED INSERT | Α     | В          | С     | D     |  |
| 9            | H5R09RA29A     | H5R09RA29B  | H5R09RA29C  | H5R09RA29J             | 1.224 | .984       | .646  | .624  |  |
| 15           | H5R15RA29A     | H5R15RA29B  | H5R15RA29C  | H5R15RA29J             | 1.552 | 1.312      | .974  | .952  |  |
| 25           | H5R25RA29A     | H5R25RA29B  | H5R25RA29C  | H5R25RA29J             | 2.092 | 1.852      | 1.514 | 1.492 |  |
| 37           | H5R37RA29A     | H5R37RA29B  | H5R37RA29C  | H5R37RA29J             | 2.740 | 2.500      | 2.162 | 2.140 |  |