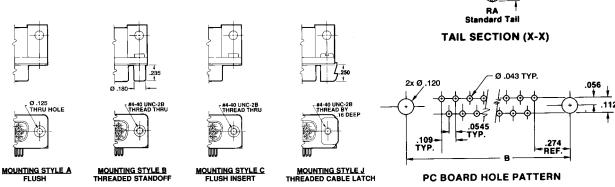

## Ordering Information

| g            |                |             |             |                        |       |            |       |       |  |
|--------------|----------------|-------------|-------------|------------------------|-------|------------|-------|-------|--|
| NUMBER<br>OF |                |             |             |                        |       | DIMENSIONS |       |       |  |
| CONTACT      | S W/THRU HOLES | 4-40 THREAD | 4-40 THREAD | & 4-40 THREADED INSERT | Α     | В          | С     | D     |  |
| 9            | H5R09RA29A     | H5R09RA29B  | H5R09RA29C  | H5R09RA29J             | 1.224 | .984       | .646  | .624  |  |
| 15           | H5R15RA29A     | H5R15RA29B  | H5R15RA29C  | H5R15RA29J             | 1.552 | 1.312      | .974  | .952  |  |
| 25           | H5R25RA29A     | H5R25RA29B  | H5R25RA29C  | H5R25RA29J             | 2.092 | 1.852      | 1.514 | 1.492 |  |
| 37           | H5R37RA29A     | H5R37RA29B  | H5R37RA29C  | H5R37RA29J             | 2.740 | 2.500      | 2.162 | 2.140 |  |

Add suffix S for metal snap latches and P for plastic. See page 386 for descriptions. Not available on basic connector.