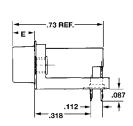

## Ordering Information

| g            |                |             |             |                        |       |            |       |       |  |
|--------------|----------------|-------------|-------------|------------------------|-------|------------|-------|-------|--|
| NUMBER<br>OF |                |             |             |                        |       | DIMENSIONS |       |       |  |
| CONTACT      | S W/THRU HOLES | 4-40 THREAD | 4-40 THREAD | & 4-40 THREADED INSERT | Α     | В          | С     | D     |  |
| 9            | H5R09RA29A     | H5R09RA29B  | H5R09RA29C  | H5R09RA29J             | 1.224 | .984       | .646  | .624  |  |
| 15           | H5R15RA29A     | H5R15RA29B  | H5R15RA29C  | H5R15RA29J             | 1.552 | 1.312      | .974  | .952  |  |
| 25           | H5R25RA29A     | H5R25RA29B  | H5R25RA29C  | H5R25RA29J             | 2.092 | 1.852      | 1.514 | 1.492 |  |
| 37           | H5R37RA29A     | H5R37RA29B  | H5R37RA29C  | H5R37RA29J             | 2.740 | 2.500      | 2.162 | 2.140 |  |