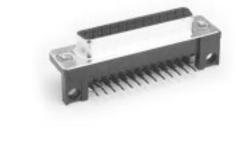

# METAL SHELL RIGHT ANGLE FEMALE RECEPTACLES FOR PCB MOUNTING

LR49571

#### PHYSICAL PROPERTIES

Insulation Material: Glass filled thermoplastic

rated UL 94V-0 Color: Black

Contacts: High strength copper alloy METAL SHELL: Steel, bright tin plate

**DURABILITY:** Up to 500 insertions and withdrawals without degradation of performance, dependent upon contact plating thickness selected