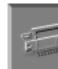

# METAL SHELL RIGHT ANGLE FEMALE RECEPTACLES FOR PCB MOUNTING

LR49571

#### PHYSICAL PROPERTIES

Insulation Material: Glass filled thermoplastic

rated UL 94V-0 Color: Black

Contacts: High strength copper alloy METAL SHELL: Steel, bright tin plate

**DURABILITY:** Up to 500 insertions and withdrawals without degradation of performance, dependent upon contact plating thickness selected

## **ELECTRICAL PROPERTIES**

OPERATING VOLTAGE: 600 VDC (sea level)

Current Rating: 5 Amperes

CONTACT RESISTANCE: 10 milliohms max.

@ rated current

Insulation Resistance: 5000 megohms minimum

DIELECTRIC WITHSTANDING VOLTAGE: