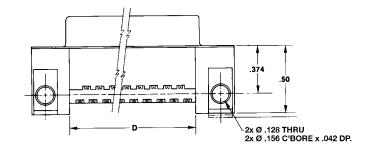

## Ordering Information

| g            |                |             |             |                        |       |            |       |       |  |
|--------------|----------------|-------------|-------------|------------------------|-------|------------|-------|-------|--|
| NUMBER<br>OF |                |             |             |                        |       | DIMENSIONS |       |       |  |
| CONTACT      | S W/THRU HOLES | 4-40 THREAD | 4-40 THREAD | & 4-40 THREADED INSERT | Α     | В          | С     | D     |  |
| 9            | H5R09RA29A     | H5R09RA29B  | H5R09RA29C  | H5R09RA29J             | 1.224 | .984       | .646  | .624  |  |
| 15           | H5R15RA29A     | H5R15RA29B  | H5R15RA29C  | H5R15RA29J             | 1.552 | 1.312      | .974  | .952  |  |
| 25           | H5R25RA29A     | H5R25RA29B  | H5R25RA29C  | H5R25RA29J             | 2.092 | 1.852      | 1.514 | 1.492 |  |
| 37           | H5R37RA29A     | H5R37RA29B  | H5R37RA29C  | H5R37RA29J             | 2.740 | 2.500      | 2.162 | 2.140 |  |