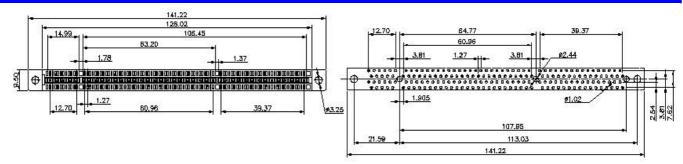

### **SPECIFICATIONS**

## **PCI** Connector

### Mechanical

Contact Normal Force: 75g min.

Durability: 100 Cycles

Contact Retention Force: 0.45kg min.

#### **Electrical**

Current Rating: 1.0A, 30 Rise above Ambient

Contact Resistance: 30mW max. initial, 40mW max. after Test

**Dielectric Withstand Voltage:** 500V min. at Sea Level **Pin to Pin Insulation Resistance:** 1000MW min.

## **Physical**

Housing: Thermoplastic, UL 94V-0 rated in White Color

Contact: Copper alloy

Plating: See "ORDERING INFORMATION"
Storage Temperature Range: -40 to +105

EH Series Press fit, T/H Type, 64 Bit 3.3V 1.27mm [.050"] Pitch 184 Pos.



### **DRAWING**



RECOMMENDED PCB LAYOUT





# ORDERING INFORMATION