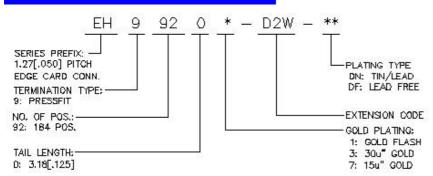

### **SPECIFICATIONS**

## **PCI** Connector

### Mechanical

Contact Normal Force: 75g min.

Durability: 100 Cycles

Contact Retention Force: 0.45kg min.

#### **Electrical**

Current Rating: 1.0A, 30 Rise above Ambient

Contact Resistance: 30mW max. initial, 40mW max. after Test

**Dielectric Withstand Voltage:** 500V min. at Sea Level **Pin to Pin Insulation Resistance:** 1000MW min.

## **Physical**

Housing: Thermoplastic, UL 94V-0 rated in White Color

Contact: Copper alloy

Plating: See "ORDERING INFORMATION"
Storage Temperature Range: -40 to +105

EH Series Press fit, T/H Type, 64 Bit 3.3V 1.27mm [.050"] Pitch 184 Pos.



### **DRAWING**



RECOMMENDED PCB LAYOUT





# ORDERING INFORMATION