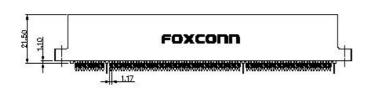

### **SPECIFICATIONS**

## **PCI** Connector

### Mechanical

Contact Normal Force: 75g min.

Durability: 100 Cycles

Contact Retention Force: 0.45kg min.

#### **Electrical**

Current Rating: 1.0A, 30 Rise above Ambient

Contact Resistance: 30mW max. initial, 40mW max. after Test

**Dielectric Withstand Voltage:** 500V min. at Sea Level **Pin to Pin Insulation Resistance:** 1000MW min.

## **Physical**

Housing: Thermoplastic, UL 94V-0 rated in White Color

Contact: Copper alloy

Plating: See "ORDERING INFORMATION"
Storage Temperature Range: -40 to +105

EH Series Press fit, T/H Type, 64 Bit 3.3V 1.27mm [.050"] Pitch 184 Pos.



### **DRAWING**



RECOMMENDED PCB LAYOUT





# ORDERING INFORMATION