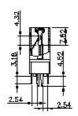

### **SPECIFICATIONS**

## **PCI** Connector

### Mechanical

Contact Normal Force: 75g min.

Durability: 100 Cycles

Contact Retention Force: 0.45kg min.

#### **Electrical**

Current Rating: 1.0A, 30 Rise above Ambient

Contact Resistance: 30mW max. initial, 40mW max. after Test

**Dielectric Withstand Voltage:** 500V min. at Sea Level **Pin to Pin Insulation Resistance:** 1000MW min.

## **Physical**

Housing: Thermoplastic, UL 94V-0 rated in White Color

Contact: Copper alloy

Plating: See "ORDERING INFORMATION"
Storage Temperature Range: -40 to +105

EH Series Press fit, T/H Type, 64 Bit 3.3V 1.27mm [.050"] Pitch 184 Pos.



### **DRAWING**



RECOMMENDED PCB LAYOUT





# ORDERING INFORMATION