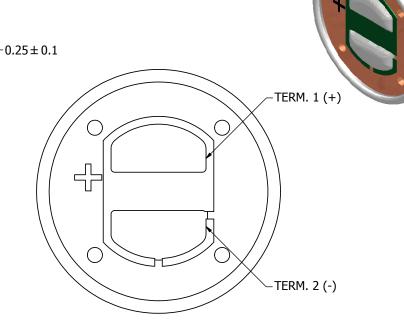

## NOTES:

- 1. ALL DIMENSIONS ARE IN MILLIMETERS.
- 2. SPECIFICATIONS SUBJECT TO CHANGE OR WITHDRAWL WITHOUT NOTICE.
- 3. THIS PART IS RoHS 2011/65/EU COMPLIANT.
- 4. THIS PART IS BACK ELECTRET.

| UNLESS OTHERWISE<br>SPECIFIED:                | 0175 |  |
|-----------------------------------------------|------|--|
| DIMENSIONS ARE IN MILLIMETERS.                | SIZE |  |
| TOLERANCES<br>ARE ±0.5 AND<br>ANGLES ARE ±3°. | A3   |  |
| AUM-5047L-3-R (Back Electret).idw             |      |  |