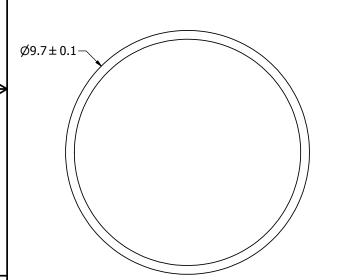

## NOTES:

- 1. ALL DIMENSIONS ARE IN MILLIMETERS.
- 2. SPECIFICATIONS SUBJECT TO CHANGE OR WITHDRAWL WITHOUT NOTICE.
- 3. THIS PART IS RoHS 2011/65/EU COMPLIANT.
- 4. THIS PART IS BACK ELECTRET.

| UNLESS OTHERWISE<br>SPECIFIED:                | 0175 |  |
|-----------------------------------------------|------|--|
| DIMENSIONS ARE IN MILLIMETERS.                | SIZE |  |
| TOLERANCES<br>ARE ±0.5 AND<br>ANGLES ARE ±3°. | A3   |  |
| AUM-5047L-3-R (Back Electret).idw             |      |  |