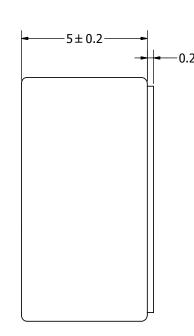

## NOTES:

- 1. ALL DIMENSIONS ARE IN MILLIMETERS.
- 2. SPECIFICATIONS SUBJECT TO CHANGE OR WITHDRAWL WITHOUT NOTICE.
- 3. THIS PART IS RoHS 2011/65/EU COMPLIANT.
- 4. THIS PART IS BACK ELECTRET.

| UNLESS OTHERWISE<br>SPECIFIED:                | 0175 |  |
|-----------------------------------------------|------|--|
| DIMENSIONS ARE IN MILLIMETERS.                | SIZE |  |
| TOLERANCES<br>ARE ±0.5 AND<br>ANGLES ARE ±3°. | A3   |  |
| AUM-5047L-3-R (Back Electret).idw             |      |  |