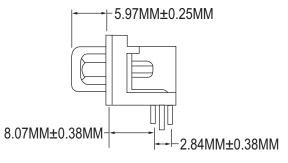

## **Electrical:**

- Current Rating: 5 Amps
- Dielectric Strength: 1,000V AC Min.
- Insulation Resistance: 5,000MΩ Min.
- Operating Temperature Range: -55°C ~ +125°C

**PCB Hole Patterns** 

A = Assmann logo

ITEM NO. ADF09A-KG-TAXB3-R

D-Sub Connector, Right Angle 9 Pin

1840 W. Drake Drive, Suite 101 • Tempe, AZ 85283 Toll Free: 1-877-277-6266 • Email: info@usa-assmann.com

> THIS DRAWING IS UNPUBLISHED ©Copyright 2009 by Assmann Electronic Components All International Rights Reserved