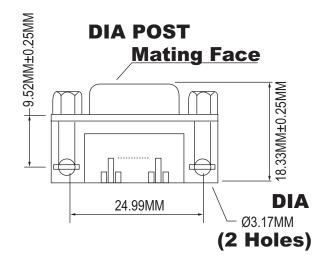

ITEM NO. ADF09A-KG-TAXB3-R

D-Sub Connector, Right Angle 9 Pin

1840 W. Drake Drive, Suite 101 • Tempe, AZ 85283 Toll Free: 1-877-277-6266 • Email: info@usa-assmann.com

> THIS DRAWING IS UNPUBLISHED ©Copyright 2009 by Assmann Electronic Components All International Rights Reserved