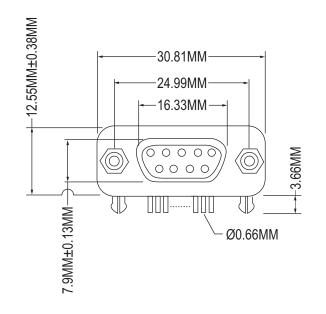

ITEM NO. ADF09A-KG-TAXB3-R

D-Sub Connector, Right Angle 9 Pin

1840 W. Drake Drive, Suite 101 • Tempe, AZ 85283 Toll Free: 1-877-277-6266 • Email: info@usa-assmann.com

> THIS DRAWING IS UNPUBLISHED ©Copyright 2009 by Assmann Electronic Components All International Rights Reserved