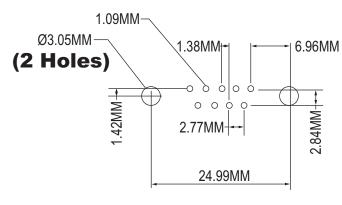

## **Electrical:**

- Current Rating: 5 Amps
- Dielectric Strength: 1,000V AC Min.
- Insulation Resistance: 5,000MΩ Min.
- Operating Temperature Range: -55°C ~ +125°C

**PCB Hole Patterns** 

A = Assmann logo

ITEM NO. ADF09A-KG-TAXB3-R

D-Sub Connector, Right Angle 9 Pin

1840 W. Drake Drive, Suite 101 • Tempe, AZ 85283 Toll Free: 1-877-277-6266 • Email: info@usa-assmann.com

> THIS DRAWING IS UNPUBLISHED ©Copyright 2009 by Assmann Electronic Components All International Rights Reserved