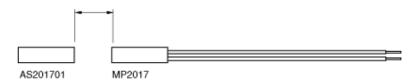

### Operate Distance with AS201701 Magnetic Actuator

Operate Distance: .150" (3, 8mm) min. Release Distance: .500" (12, 7mm) max.

Specifications subject to change without notice.

Last Updated 083011