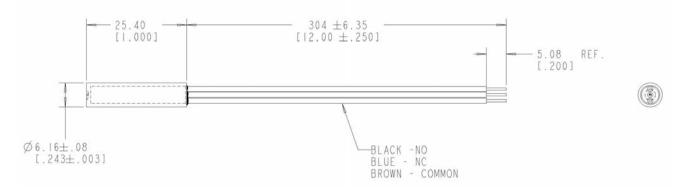

## **Dimensions inches (mm)**

## **Specifications**

| Part<br>Number | Contact<br>Form   | Power<br>Rating<br>(W max) | Switching<br>Voltage<br>(AC/DC max) | Breakdown<br>Voltage<br>(VDC min) | Switching<br>Current<br>(Amps max) | Contact<br>Resistance<br>(Ohms max) | Operating<br>Temp Range<br>(°C) | Operate Time<br>(msec typical) |
|----------------|-------------------|----------------------------|-------------------------------------|-----------------------------------|------------------------------------|-------------------------------------|---------------------------------|--------------------------------|
| MP201701       | SPST-NO<br>Form A | 10                         | 175                                 | 200                               | 0.5                                | 0.200                               | -40 to 105                      | 1.0                            |
| MP201702       | SPST-NC<br>Form B | 3                          | 30                                  | 200                               | 0.2                                | 0.100                               | -40 to 105                      | 1.0                            |
| MP201703       | SPDT CO<br>Form C | 3                          | 30                                  | 200                               | 0.2                                | 0.100                               | -40 to 105                      | 1.0                            |