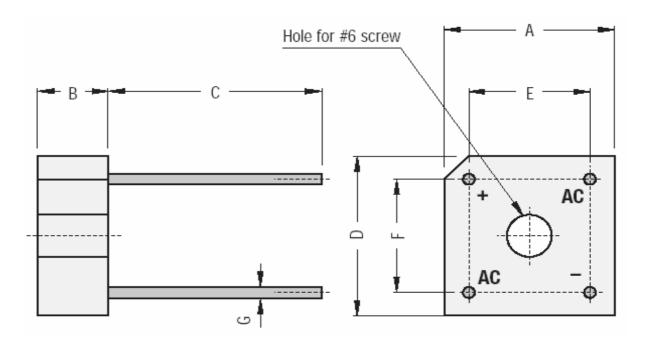

## KBPC-8 (4 Leads) Square Leaded Package

# Package Outline and Packaging Information

### **KBPC-8 Square Leaded Plastic Package**

| DIM | Min   | Max   |
|-----|-------|-------|
| Α   | 18.50 | 19.60 |
| В   | 6.50  | 7.50  |
| С   | 19.10 |       |
| D   | 18.50 | 19.60 |

All Dimensions are in mm

| DIM | Min   | Max   |
|-----|-------|-------|
| Е   | 12.20 | 13.20 |
| F   | 12.20 | 13.20 |
| G   | 1.0   | 1.10  |
| Н   |       |       |