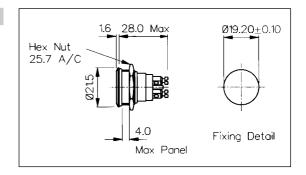

## Low Profile Brass Chrome Plated Vandal Resistant

- Front Panel Sealed to IP68
- 21.5mm diameter
- S.P. Push to Make
- 1A, 50V

| Specification                                                          | MPB037                                                                 |
|------------------------------------------------------------------------|------------------------------------------------------------------------|
| Terminations:                                                          | Screw Terminals                                                        |
| Switching:                                                             | S.P. Push to make<br>Momentary action                                  |
| Max. Rating:                                                           | 1A, 50V                                                                |
| Contact Resistance:                                                    | $<$ 10m $\Omega$                                                       |
| Insulation Resistance:                                                 | $>$ 10 $^{5}$ M $\Omega$                                               |
| Dielectric Strength:                                                   | >1.0kV a.c.                                                            |
| Operating Temp. Range:                                                 | -20°C to +70°C                                                         |
| Sealing (Front of panel only):                                         | Protection Classification: IP68 EN60529<br>1992 (Terminals not sealed) |
| Operations<br>Mechanical:<br>Electrical:                               | 1,000,000 (min)<br>30,000 (min)                                        |
| Operating Pressure:                                                    | 7.5N (typ)                                                             |
| Rear Nut Fixing Torque:                                                | 0.57Nm                                                                 |
| Materials<br>Mouldings:<br>Tags/Terminations:<br>Switch Body & Button: | Glass Filled Nylon<br>Brass, Silver Plated<br>Brass, Chrome Plated     |
| Contacts:                                                              | Brass, Silver Plated, Silver                                           |
| Variants:                                                              |                                                                        |
| RoHS                                                                   | Compliant                                                              |