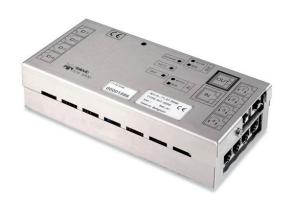

# Description

The Delegate Controller Interface INT5500 allows connection of 4 delegate microphone units and 4 delegate channel selectors, voting panels or loudspeaker panels.

The controller interfaces are connected to the central unit in daisy chain. Replacement of a defective interface can be effected without shutting down the system ("hot swapping")

# **Specifications**

| Technical Data  |                          |  |
|-----------------|--------------------------|--|
| Dimensions (mm) | 85 (h) x 182 (w) x 42(d) |  |
| Mounting        | See drawings on reverse  |  |
| Weight (g)      | +/- 700                  |  |
| Colour          | Stainless steel          |  |
| Housing         | Metal                    |  |
| Part Number     | 71.67.5046               |  |