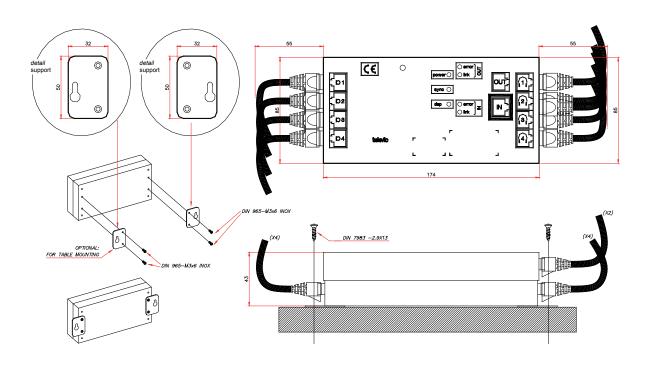

### Connectivity

- Four 10-pin RJ connectors for microphone units DML5500/CML5500
- Four 8-pin shielded RJ connectors for delegate channel selectors, loudspeakers LS5500 or for voting panels
- Two 8-pin RJ connectors for the TMS digital data bus

#### **Accessories**

 Digital bus cable YPC to interconnect Delegate Controller Interfaces and to connect to the central unit

| YPC1  | 1m  | (71.67.4001) |
|-------|-----|--------------|
| YPC2  | 2m  | (71.67.4002) |
| YPC5  | 3m  | (71.67.4005) |
| YPC10 | 10m | (71.67.4010) |
| YPC20 | 20m | (71.67.4020) |

# Description

The Delegate Controller Interface INT5500 allows connection of 4 delegate microphone units and 4 delegate channel selectors, voting panels or loudspeaker panels.

The controller interfaces are connected to the central unit in daisy chain. Replacement of a defective interface can be effected without shutting down the system ("hot swapping")

# **Specifications**

| Technical Data  |                          |  |
|-----------------|--------------------------|--|
| Dimensions (mm) | 85 (h) x 182 (w) x 42(d) |  |
| Mounting        | See drawings on reverse  |  |
| Weight (g)      | +/- 700                  |  |
| Colour          | Stainless steel          |  |
| Housing         | Metal                    |  |
| Part Number     | 71.67.5046               |  |