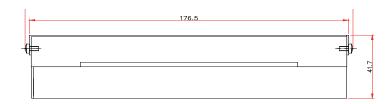

# **Specifications**

| Technical Data  |                          |  |
|-----------------|--------------------------|--|
| Dimensions (mm) | 85 (h) x 182 (w) x 42(d) |  |
| Mounting        | See drawings on reverse  |  |
| Weight (g)      | +/- 700                  |  |
| Colour          | Stainless steel          |  |
| Housing         | Metal                    |  |
| Part Number     | 71.67.5046               |  |