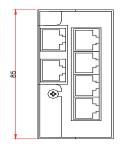

# **Specifications**

| Technical Data  |                          |  |
|-----------------|--------------------------|--|
| Dimensions (mm) | 85 (h) x 182 (w) x 42(d) |  |
| Mounting        | See drawings on reverse  |  |
| Weight (g)      | +/- 700                  |  |
| Colour          | Stainless steel          |  |
| Housing         | Metal                    |  |
| Part Number     | 71.67.5046               |  |