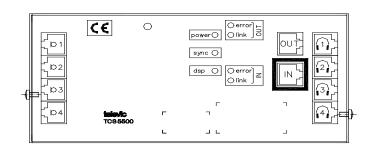

### Connectivity

- Four 10-pin RJ connectors for microphone units DML5500/CML5500
- Four 8-pin shielded RJ connectors for delegate channel selectors, loudspeakers LS5500 or for voting panels
- Two 8-pin RJ connectors for the TMS digital data bus

# Description

The Delegate Controller Interface INT5500 allows connection of 4 delegate microphone units and 4 delegate channel selectors, voting panels or loudspeaker panels.

The controller interfaces are connected to the central unit in daisy chain. Replacement of a defective interface can be effected without shutting down the system ("hot swapping")