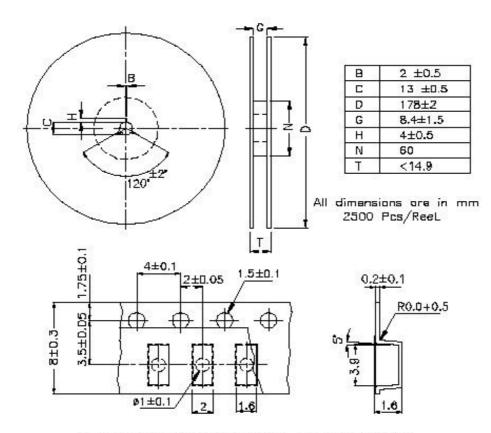

## PACKAGE Quadro MELF

Accumulated pitch tolerance is  $\pm 0.2~\mathrm{mm}$  over ID pitches 8-mm Carrier tape for Quadro MELF — LS34 PACKAGE All dimensions are in mm