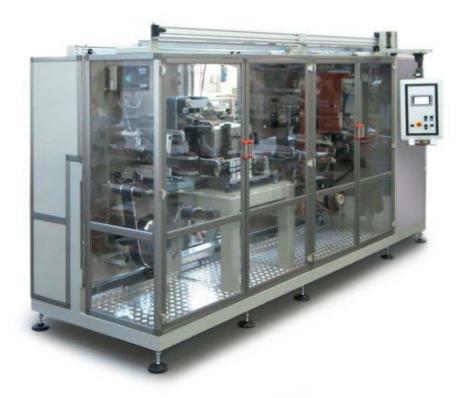

## **ENC499**

# **Electrode Notching and Cutting Machine**

#### **MAIN FEATURES**

- Electrode unwinding from reel.
- Electrode edge positioning control unit.
- Electrode dust collector.
- Anti-vibration machine base feet.
- Machine vibration and noise absorbing panel.
- Large color display for HMI.
- Movable HMI panel.
- Ethernet connection for remote control of the machine.