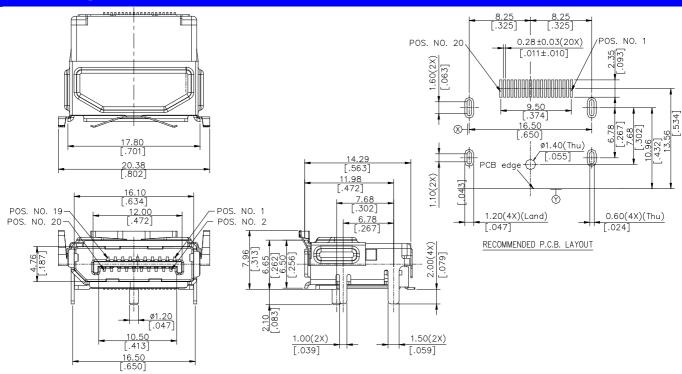

# **SPECIFICATIONS**

#### Mechanical

Plug Mating Force: 4.50kgf (9.92Lb) max

**Plug Unmating Force:** 1.00~4.00kgf (2.21~8.82Lb)

Durability: 10000 Cycles

#### **Electrical**

Current Rating: 0.50A min

Contact Resistance: 30mW max. (Initial)

60mW max. (After life test )

**Dielectric Withstanding Voltage:** 500V AC RMS **Insulation Resistance:** Unmated plug:100MW min at 500V DC

Mated plug:10MW min at 500V DC

# **Physical**

Housing: Thermoplastic, UL 94V-0 rated

Contact: Copper alloy

**Plating:** See "ORDERING INFORMATION" **Operating Temperature:** -40 to +85

# **Displayport Connector**

3V Series Displayport, R/A, SMT Type



# **DRAWING**



# ORDERING INFORMATION