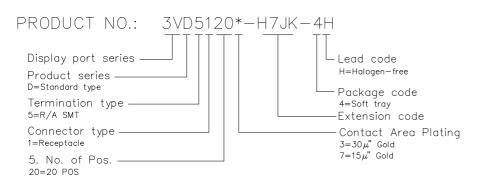

# **SPECIFICATIONS**

#### Mechanical

Plug Mating Force: 4.50kgf (9.92Lb) max

**Plug Unmating Force:** 1.00~4.00kgf (2.21~8.82Lb)

Durability: 10000 Cycles

#### **Electrical**

Current Rating: 0.50A min

Contact Resistance: 30mW max. (Initial)

60mW max. (After life test )

**Dielectric Withstanding Voltage:** 500V AC RMS **Insulation Resistance:** Unmated plug:100MW min at 500V DC

Mated plug:10MW min at 500V DC

# **Physical**

Housing: Thermoplastic, UL 94V-0 rated

Contact: Copper alloy

**Plating:** See "ORDERING INFORMATION" **Operating Temperature:** -40 to +85

# **Displayport Connector**

3V Series Displayport, R/A, SMT Type



# **DRAWING**



# ORDERING INFORMATION