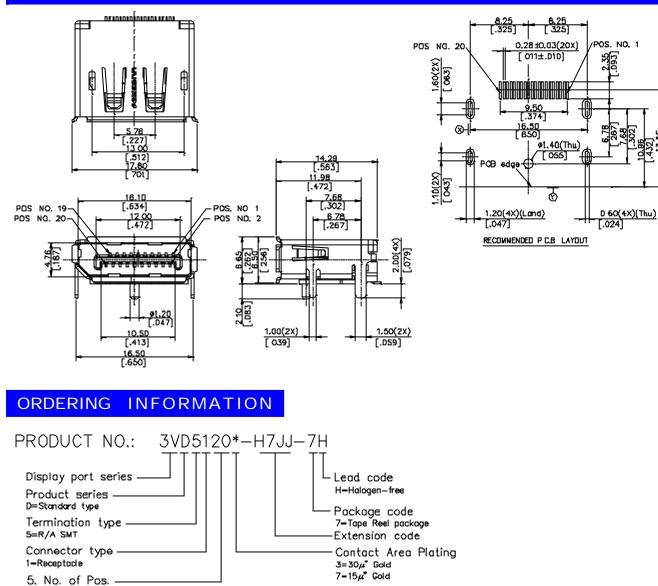

# **SPECIFICATIONS**

### Mechanical

Plug Mating Force: 4.50kgf (9.92Lb) max Plug Unmating Force: 1.00~4.00kgf (2.21~8.82Lb) Durability: 10000 Cycles

## Electrical

Current Rating: 0.50A min Contact Resistance: 30mW max. (Initial ) 60mW max. (After life test ) Dielectric Withstanding Voltage: 500V AC RMS Insulation Resistance: Unmated plug:100MW min at 500V DC Mated plug:10MW min at 500V DC

#### Physical

Housing: Thermoplastic, UL 94V-0 rated Contact: Copper alloy Plating: See "ORDERING INFORMATION" Operating Temperature: -40 to +85

# DRAWING



3V Series Displayport, R/A, SMT Type





20=20 POS