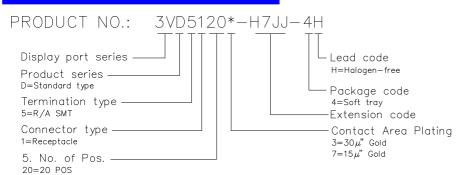

## **SPECIFICATIONS**

#### **Mechanical**

Plug Mating Force: 4.50kgf (9.92Lb) max

**Plug Unmating Force:** 1.00~4.00kgf (2.21~8.82Lb)

Durability: 10000 Cycles

#### **Electrical**

Current Rating: 0.50A min

Contact Resistance: 30mW max. (Initial)

60mW max. (After life test )

Dielectric Withstanding Voltage: 500V AC RMS

Insulation Resistance: Unmated plug:100MW min at 500V DC

Mated plug:10MW min at 500V DC

# **Physical**

Housing: Thermoplastic, UL 94V-0 rated

Contact: Copper alloy

**Plating:** See "ORDERING INFORMATION" **Operating Temperature:** -40 to +85

# **Displayport Connector**

3V Series Displayport, R/A, SMT Type



## **DRAWING**



# ORDERING INFORMATION