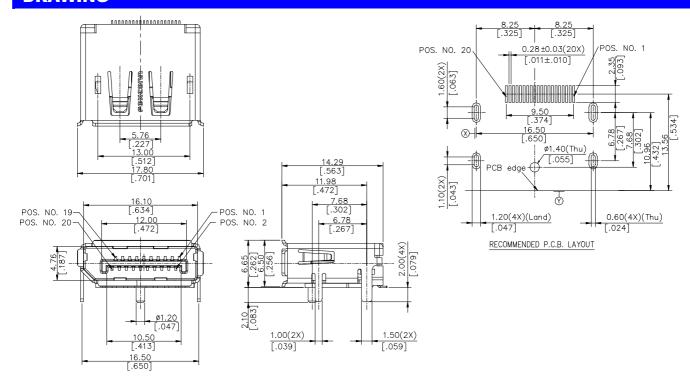

## **SPECIFICATIONS**

#### **Mechanical**

Plug Mating Force: 4.50kgf (9.92Lb) max

**Plug Unmating Force:** 1.00~4.00kgf (2.21~8.82Lb)

Durability: 10000 Cycles

#### **Electrical**

Current Rating: 0.50A min

Contact Resistance: 30mW max. (Initial)

60mW max. (After life test )

Dielectric Withstanding Voltage: 500V AC RMS

Insulation Resistance: Unmated plug:100MW min at 500V DC

Mated plug:10MW min at 500V DC

# **Physical**

Housing: Thermoplastic, UL 94V-0 rated

Contact: Copper alloy

**Plating:** See "ORDERING INFORMATION" **Operating Temperature:** -40 to +85

# **Displayport Connector**

3V Series Displayport, R/A, SMT Type



## **DRAWING**



# ORDERING INFORMATION