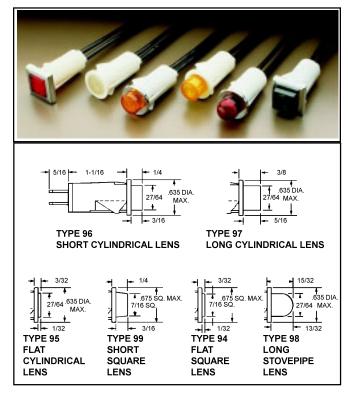

## **Specification**

Housing: White nylon (standard), black optional, other colors available to special order.

**Bezel:** Chrome-plated finish standard. Other bezel finishes are available. Bezels are required with lens types 94 (flat square) and 99 (short square). Bezels are optional on all other lens types.

Terminations: Wire leads: Black #18 gauge, PVC plastic insulated. UL-CSA rated at 105°C. 6" +/- 1/2" long, 1/2" stripped. Terminals: Brass, Tin-plated 3/16" quick-connect. Lens: Heat resistant, high strength polycarbonate. Lens Marking: Flat lenses may be stamped. Contact factory. Mounting: Designed to snap securely into a .500"/.510" diameter hole. Panel thickness ranges from .040" to .100". Incandescent AC or DC Voltage options: 6 to 28 volts. High Brightness Neon AC Voltage options: 125 to 250 volts. Blue or Green Neon AC or DC Voltage options: 125 to 250 volts.