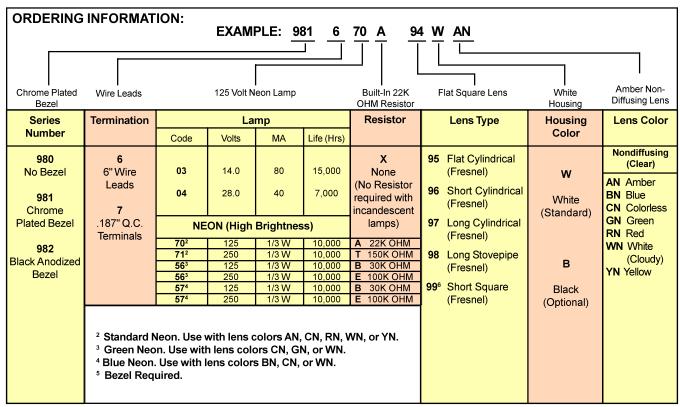

## **Specification**

Housing: White nylon (standard), black optional, other colors available to special order.

**Bezel:** Chrome-plated finish standard. Other bezel finishes are available. Bezels are required with lens types 94 (flat square) and 99 (short square). Bezels are optional on all other lens types.

Terminations: Wire leads: Black #18 gauge, PVC plastic insulated. UL-CSA rated at 105°C. 6" +/- 1/2" long, 1/2" stripped. Terminals: Brass, Tin-plated 3/16" quick-connect. Lens: Heat resistant, high strength polycarbonate. Lens Marking: Flat lenses may be stamped. Contact factory. Mounting: Designed to snap securely into a .500"/.510" diameter hole. Panel thickness ranges from .040" to .100". Incandescent AC or DC Voltage options: 6 to 28 volts. High Brightness Neon AC Voltage options: 125 to 250 volts. Blue or Green Neon AC or DC Voltage options: 125 to 250 volts.