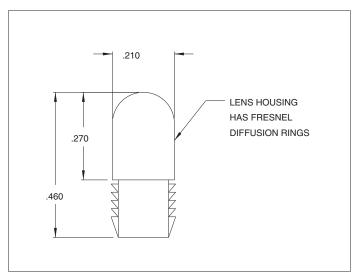

## **Outline Dimensions**

All dimensions in inches.

LENS HOUSING HAS FRESNEL DIFFUSION RINGS

.290

Ø.190

.170