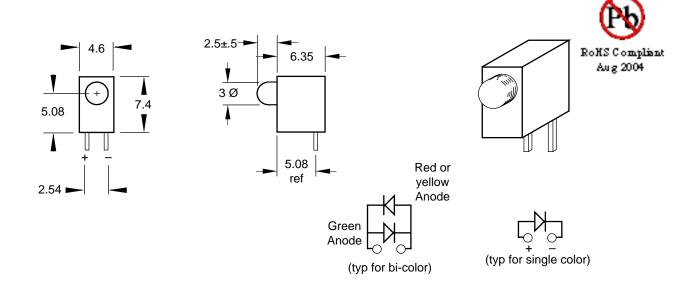

## T-1, (3-mm) Round, PCB Mount, Low Current Right Angle Indicator, J61B Series

The J61B is a T-1 size right-angle indicator suitable as logic status, position, or fault indication and can be CMOS driven to save components. The Jj61B has the lamp located at 5.08mm(0.2") above the PCB, which matches the J61XB and the J95XB series in height. For easier handling in multiple applications, refer to the J61XB specifications. The J61B series can be supplied with pinout reversed from that shown by adding "-RL" to the order code.

<sup>\*</sup> Specifications subject to change without notice. Dimensions are in mm±0.25 unless stated otherwise. IDEA, Inc., 1351 Titan Way, Brea, CA 92821 Ph:714-525-3302, 800-LED-IDEA; Fax: 714-525-3304 Catalog 995A