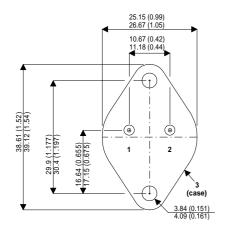

## Bipolar NPN Device in a Hermetically sealed TO3 Metal Package.

## TO3 (TO204AA) PINOUTS

1 – Base 2 – Emitter Case - Collector

| Parameter                 | Test Conditions           | Min. | Тур. | Max.  | Units |
|---------------------------|---------------------------|------|------|-------|-------|
| V <sub>CEO</sub> *        |                           |      |      | 60    | V     |
| I <sub>C(CONT)</sub>      |                           |      |      | 20    | Α     |
| h <sub>FE</sub>           | @ $3/10 (V_{CE} / I_{C})$ | 750  |      | 18000 | -     |
| f <sub>t</sub>            |                           |      | 4M   |       | Hz    |
| P <sub>D</sub>            |                           |      |      | 160   | W     |
| * Maximum Working Voltage |                           |      |      |       |       |