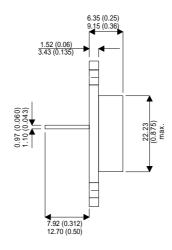

Dimensions in mm (inches).





## Bipolar NPN Device in a Hermetically sealed TO3 Metal Package.

## **Bipolar NPN Device.**

$$V_{CEO} = 60V$$

$$I_c = 20A$$

All Semelab hermetically sealed products can be processed in accordance with the requirements of BS, CECC and JAN, JANTX, JANTXV and JANS specifications.

## TO3 (TO204AA) PINOUTS

1 – Base 2 – Emitter Case - Collector

| Parameter                 | Test Conditions           | Min. | Тур. | Max.  | Units |
|---------------------------|---------------------------|------|------|-------|-------|
| V <sub>CEO</sub> *        |                           |      |      | 60    | V     |
| I <sub>C(CONT)</sub>      |                           |      |      | 20    | Α     |
| h <sub>FE</sub>           | @ $3/10 (V_{CE} / I_{C})$ | 750  |      | 18000 | -     |
| f <sub>