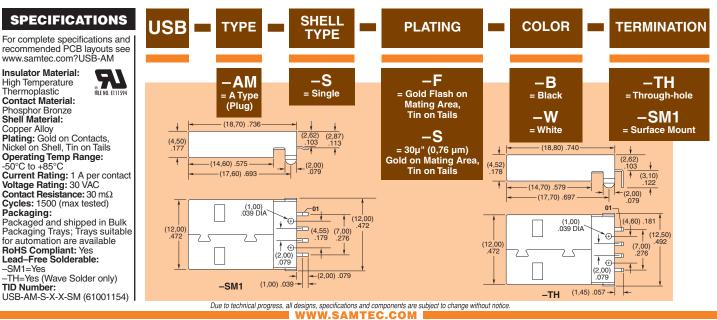

## **USB-A, USBR-A, USB-AM SERIES**

Insulator Material:

**High Temperature** 

Contact Material:

Phosphor Bronze

Thermoplastic

Shell Material:

Copper Alloy

Packaging:

SM1=Yes

TID Number: