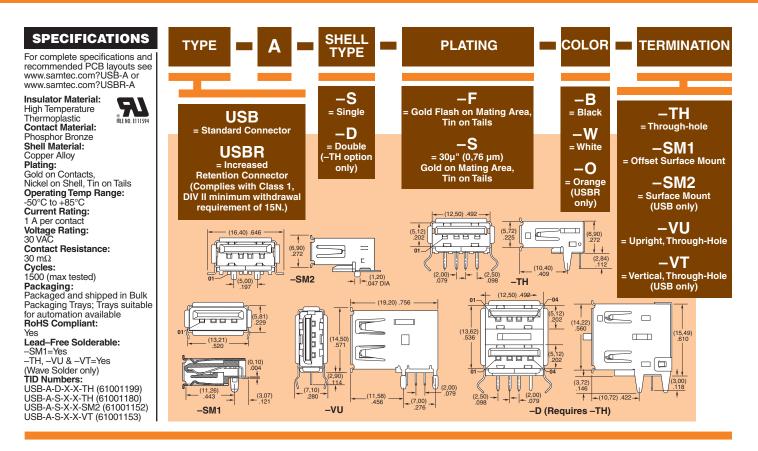

## **USB-A, USBR-A, USB-AM SERIES**

Insulator Material:

**High Temperature** 

Contact Material:

Phosphor Bronze

Thermoplastic

Shell Material:

Copper Alloy

Packaging:

SM1=Yes

TID Number: