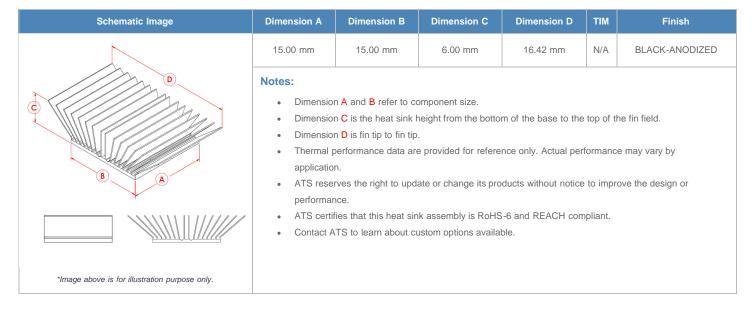

## **BGA Heat Sink (High Aspect Ratio Ext.) Slant Fin**

ATS Part#: ATS015015006-MF-4E

Description: 15.00 x 15.00 x 6.00 mm BGA Heat Sink (High Aspect Ratio Ext.) Slant Fin

Heat Sink Type: Slant Fin
Heat Sink Attachment: N/A
Equivalent Part Number: N/A

\*Image above is for illustration purpose only.