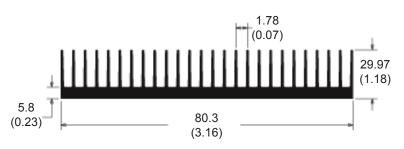

## ATS PART # ATS-EXL312-150-R0

## **Features & Benefits**

» Aluminum extrusions are the most costeffective solution for the majority of electronic cooling applications

**Thermal Performance** 

- » This extrusion profile has 32 fins
- » Extrusion type is straight fin
- » Surface area (in<sup>2</sup>/in) is 72.64

\*Image above is for illustration purposes only. See chart below for actual data.

- 2) Thermal performance data are provided for reference only. Actual performance may vary by application.
- 3) ATS reserves the right to update or change its products without notice to improve the design or performance.
- 4) Contact ATS to learn about custom options available.