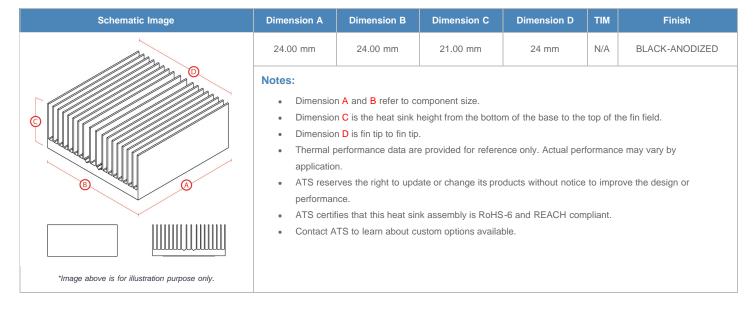

## BGA Heat Sink (High Aspect Ratio Ext.) Straight Fin

ATS Part#: ATS024024021-SF-8T

Description: 24.00 x 24.00 x 21.00 mm BGA Heat Sink (High Aspect Ratio Ext.) Straight Fin

Heat Sink Type: Straight Fin
Heat Sink Attachment: superGRIP
Equivalent Part Number: N/A

\*Image above is for illustration purpose only.