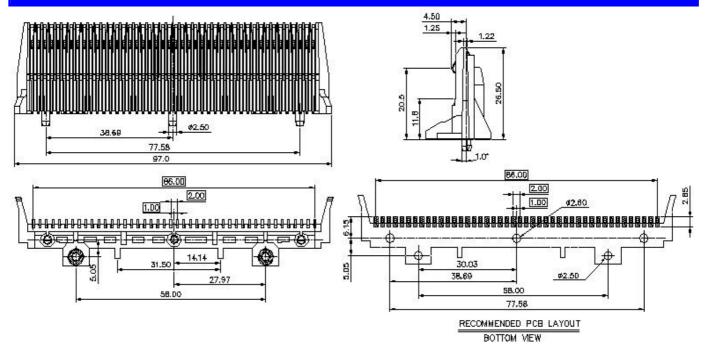

# **SPECIFICATIONS**

#### Mechanical

Contact Normal Force: 50gf min.

Durability: 300 Cycles

Contact Retention Force: 0.45kg min.

#### **Electrical**

Current Rating: 1.0A, 30 Rise above Ambient Contact Resistance: 60MILLIOHMS MAX.

Dielectric Withstand Voltage: 500V min. at Sea Level Insulation Resistance: 500 MEGAOHMS MIN. INITIAL, 300

MEGAOHMS AFTER HUMIDITY TEST.

#### **Physical**

Housing: Thermoplastic, UL 94V-0 rated in Black Color

Contact: Copper alloy

Plating: See "ORDERING INFORMATION"
Operating Temperature: -25 to +85

# **Docking Connector**

EI Series SMT Type, 2.0mm [.079"] Pitch 44 PIN.



### **DRAWING**



# ORDERING INFORMATION