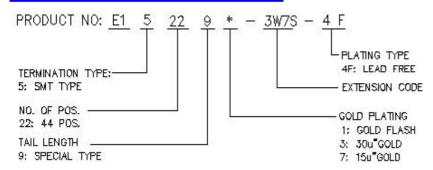

# **SPECIFICATIONS**

#### Mechanical

Contact Normal Force: 50gf min.

Durability: 300 Cycles

Contact Retention Force: 0.45kg min.

#### **Electrical**

Current Rating: 1.0A, 30 Rise above Ambient Contact Resistance: 60MILLIOHMS MAX.

Dielectric Withstand Voltage: 500V min. at Sea Level Insulation Resistance: 500 MEGAOHMS MIN. INITIAL, 300

MEGAOHMS AFTER HUMIDITY TEST.

#### **Physical**

Housing: Thermoplastic, UL 94V-0 rated in Black Color

Contact: Copper alloy

Plating: See "ORDERING INFORMATION"
Operating Temperature: -25 to +85

# **Docking Connector**

EI Series SMT Type, 2.0mm [.079"] Pitch 44 PIN.



### **DRAWING**



# ORDERING INFORMATION