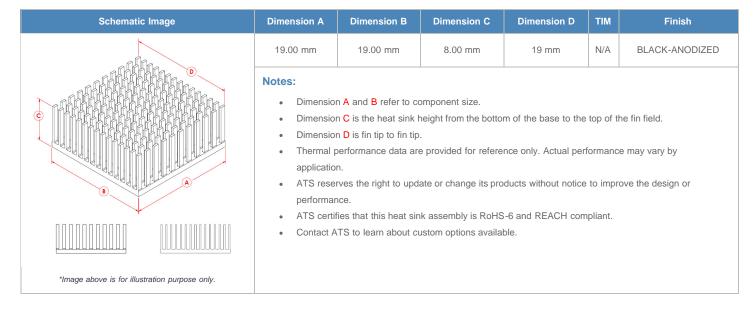

## **BGA Heat Sink (High Aspect Ratio Ext.) Custom Pin Fin**

ATS Part#: ATS019019008-PF-6G

Description: 19.00 x 19.00 x 8.00 mm BGA Heat Sink (High Aspect Ratio Ext.) Custom Pin Fin

Heat Sink Type: Custom Pin Fin

Heat Sink Attachment: N/A
Equivalent Part Number: N/A

\*Image above is for illustration purpose only.