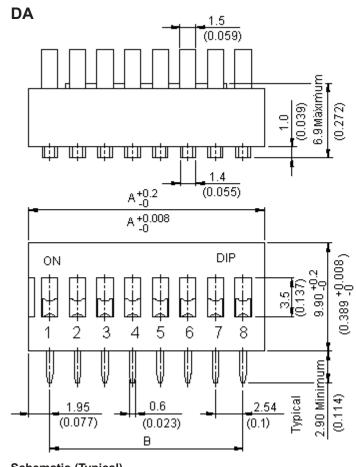

Schematic (Typical)

#### (4, 6 and 8 Pos Avails)

|                     | ±0.1 = 2.54 x<br>004 = 0.1×(f<br>⊕⊕⊕<br>⊕⊕⊕<br>0.97 ±0.05<br>038 ±0.002) | P-1)] 5;<br>                                                            | [0.1 ±0.004) |
|---------------------|--------------------------------------------------------------------------|-------------------------------------------------------------------------|--------------|
| PCB Lay             | /out                                                                     | _                                                                       |              |
| 1.6<br>0.063)   (\) | <u>5.35</u><br>(0.211)                                                   | $\begin{array}{c} (1) \\ (3) \\ (4) \\ (5) \\ (0.15 \pm 0) \end{array}$ |              |
| 18                  |                                                                          | (0.006 ±)                                                               | 0.002)       |
|                     | _ 6.2±0.6                                                                | _2.54 ±0                                                                | ).6          |