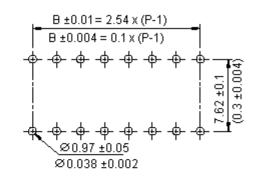

PCB Layout

Dimensions : Millimetres (Inches)

| multicomp | PART NO.   |       |     | REVISIONS   |       |          |        |          |         |          |
|-----------|------------|-------|-----|-------------|-------|----------|--------|----------|---------|----------|
|           | MCD Series | ECN # | REV | DESCRIPTION | DRAWN | DATE     | CHECKD | DATE     | APPRVD  | DATE     |
|           |            | -     | А   | RELEASED    | Ashok | 18/01/12 | Jagan  | 18/01/12 | Farnell | 01/02/12 |
|           |            |       |     |             |       |          |        |          |         |          |

#### (4, 6 and 8 Pos Avails)

|                     | ±0.1 = 2.54 x<br>004 = 0.1×(f<br>⊕⊕⊕<br>⊕⊕⊕<br>0.97 ±0.05<br>038 ±0.002) | P-1)] 5;<br>                                                            | [0.1 ±0.004) |
|---------------------|--------------------------------------------------------------------------|-------------------------------------------------------------------------|--------------|
| PCB Lay             | /out                                                                     | _                                                                       |              |
| 1.6<br>0.063)   (\) | <u>5.35</u><br>(0.211)                                                   | $\begin{array}{c} (1) \\ (3) \\ (4) \\ (5) \\ (0.15 \pm 0) \end{array}$ |              |
| 18                  |                                                                          | (0.006 ±)                                                               | 0.002)       |
|                     | _ 6.2±0.6                                                                | _2.54 ±0                                                                | ).6          |