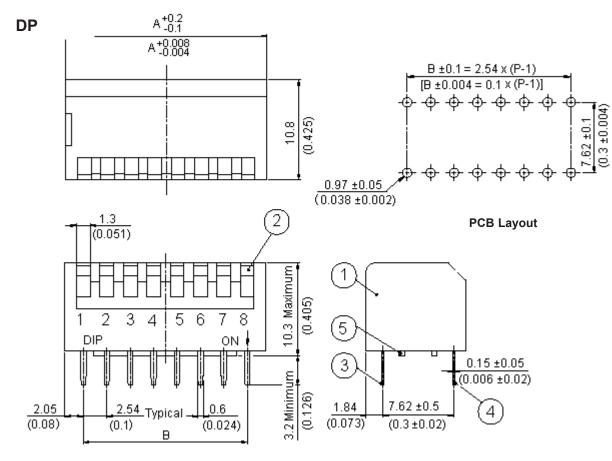

| multicomp | PART NO.   |       |     | REVISIONS   |       |          |        |          |         |          |
|-----------|------------|-------|-----|-------------|-------|----------|--------|----------|---------|----------|
|           |            | ECN # | REV | DESCRIPTION | DRAWN | DATE     | CHECKD | DATE     | APPRVD  | DATE     |
|           | MCD Series | -     | А   | RELEASED    | Ashok | 18/01/12 | Jagan  | 18/01/12 | Farnell | 01/02/12 |
|           |            |       |     |             |       |          |        |          |         |          |

Schematic (Typical)

DP Series

Dimensions : Millimetres (Inches)