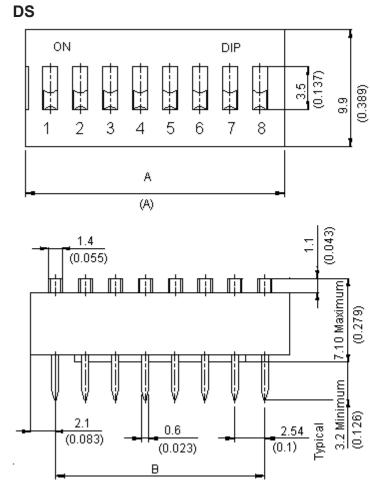

# Schematic (Typical)

### (2, 4, 6, 8, 10 and 12 Pos Avails)

| Important Notice : This data sheet and its contents (the 'Information') belong to the mem-<br>bers of the Premier Fameli group of companies (the 'Group') or an elicensed to it. No<br>licence is granted for the use of it other than for information purposes in connection with<br>the products to which it relates. No licence of any intellectual property rights is granted. The<br>Information subject to change without holice and replaces all data sheets previously sup-<br>plied. The Information supplied is believed to be accurate but the Group assumes no<br>responsibility for its accuracy or completeness, any error in or omission from it or for any | TOLERANCES:                               | DRAWN BY:    | DATE:    | DRAWING TITLE:   |                          |                 |     |  |  |
|----------------------------------------------------------------------------------------------------------------------------------------------------------------------------------------------------------------------------------------------------------------------------------------------------------------------------------------------------------------------------------------------------------------------------------------------------------------------------------------------------------------------------------------------------------------------------------------------------------------------------------------------------------------------------|-------------------------------------------|--------------|----------|------------------|--------------------------|-----------------|-----|--|--|
|                                                                                                                                                                                                                                                                                                                                                                                                                                                                                                                                                                                                                                                                            | UNI ESS OTHERWISE                         | Ashok        | 18/01/12 | Switch - DS, DP, | itch - DS, DP, DA Series |                 |     |  |  |
|                                                                                                                                                                                                                                                                                                                                                                                                                                                                                                                                                                                                                                                                            |                                           | CHECKED BY:  | DATE:    |                  |                          | ELECTRONIC FILE | REV |  |  |
| the suitability of the products for their purpose and not make any assumptions based on                                                                                                                                                                                                                                                                                                                                                                                                                                                                                                                                                                                    | DIMENSIONS ARE<br>FOR REFERENCE           | Jagan        | 18/01/12 |                  | M10001964                | 73742 DWG       | Α   |  |  |
|                                                                                                                                                                                                                                                                                                                                                                                                                                                                                                                                                                                                                                                                            | PURPOSES ONLY.                            | APPROVED BY: | DATE:    |                  | I                        |                 | I   |  |  |
| ate to limit or restrict the group's liability for death or personal injury resulting from its negli-<br>gence. Multicomp is the registered trademark of the Group. © Premier Famell plc 2012.                                                                                                                                                                                                                                                                                                                                                                                                                                                                             | personal injury resulting from its negli- |              | 01/02/12 | SCALE: NTS       | U.O.M.: mm               | SHEET: 1 O      | F 5 |  |  |