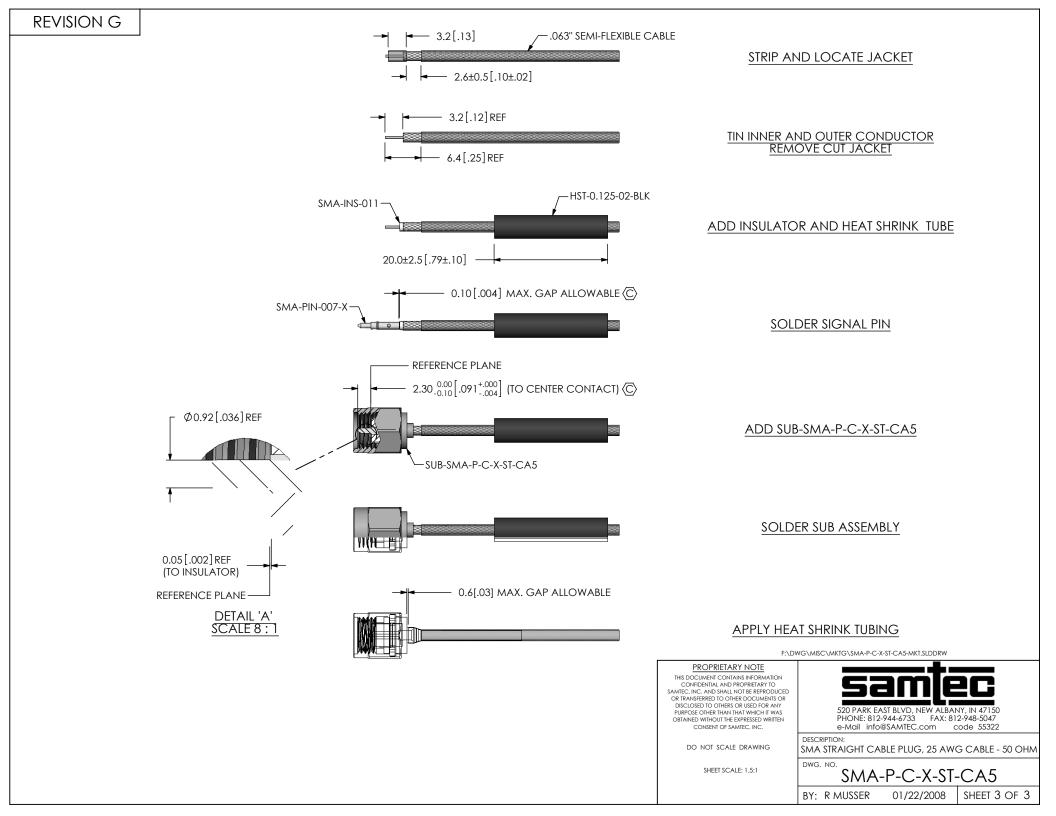

## **REVISION G**

DO NOT SCALE FROM THIS PRINT

SMA STRAIGHT CABLE PLUG, 25 AWG CABLE - 50 OHM

SMA-P-C-X-ST-CA5

BY: R MUSSER 01/22/2008

SHEET 1 OF 3

| SAMTEC PART NUMBER | ITEM |
|--------------------|------|
| SMA-PIN-007-X      | PIN  |

| SAMTEC PART NUMBER | ITEM      |
|--------------------|-----------|
| SMA-INS-011        | Insulator |

SAMTEC PART NUMBER ITEM

SUB-SMA-P-C-X-ST-CA5 SUB ASSEMBLY

DO NOT SCALE DRAWING

SHEET SCALE: 4:1

520 PARK EAST BLVD, NEW ALBANY, IN 47150 PHONE: 812-944-6733 FAX: 812-948-5047 e-Mail info@SAMTEC.com code 55322

DESCRIPTION

SMA STRAIGHT CABLE PLUG, 25 AWG CABLE - 50 OHM

NG NO

SMA-P-C-X-ST-CA5

BY: R MUSSER 01/22/2008 SHEET 2 OF 3