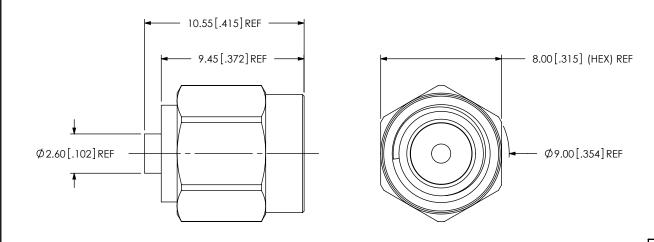

### **DESIGNED & DIMENSIONED** IN MILLIMETERS[INCHES]

FIG.1 SMA-P-C-X-ST-CA5 SHOWN

### NOTES:

- 1. © REPRESENTS A CRITICAL DIMENSION.
  2. CENTER CONTACT PUSHOUT FORCE: 26.69 N [6 LB] MIN.
- 3. SEE SHEET 3 FOR TERMINATION INFORMATION.
- 4. NOTE DELETED.
- 5. PRODUCT TO BE PACKAGED PER PACKAGING STANDARD CO-HD-WI-3040-M.
- 6. RoHs COMPLIANT.
- 7. PLATING: -F: .000003" MIN. GOLD OVER .000050" MIN. NICKEL. -H: .000030" MIN. GOLD OVER .000050" MIN. NICKEL.
- 8. ASSEMBLY PLATING DESIGNATIONS:
  - -H: (CENTER CONTACT)-H (OUTER CONTACT) -F

DO NOT SCALE DRAWING

CABLE BODY, COUPLING NUT, C-RING: BRASS

CONTACT: BRASS DIELECTRIC: PTFE GASKET: SILICONE

6.4[.25]

RECOMMENDED CABLE STRIPPING

3.2[.12]

PHONE: 812-944-6733 FAX: 812-948-5047 e-Mail info@SAMTEC.com code 55322

SMA STRAIGHT CABLE PLUG, 25 AWG CABLE - 50 OHM

SMA-P-C-X-ST-CA5

BY: R MUSSER 01/22/2008

SHEET 1 OF 3

| SAMTEC PART NUMBER | ITEM |
|--------------------|------|
| SMA-PIN-007-X      | PIN  |

| SAMTEC PART NUMBER | ITEM      |
|--------------------|-----------|
| SMA-INS-011        | Insulator |