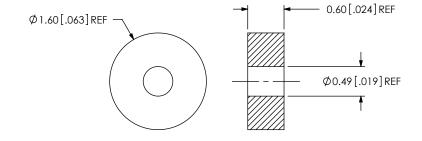

SMA STRAIGHT CABLE PLUG, 25 AWG CABLE - 50 OHM

SMA-P-C-X-ST-CA5

BY: R MUSSER 01/22/2008

SHEET 1 OF 3

| SAMTEC PART NUMBER | ITEM |
|--------------------|------|
| SMA-PIN-007-X      | PIN  |

| SAMTEC PART NUMBER | ITEM      |
|--------------------|-----------|
| SMA-INS-011        | Insulator |