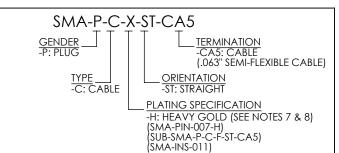

## **REVISION G**

DO NOT SCALE FROM THIS PRINT

### **DESIGNED & DIMENSIONED** IN MILLIMETERS[INCHES]

FIG.1 SMA-P-C-X-ST-CA5 SHOWN

### NOTES:

- 1. © REPRESENTS A CRITICAL DIMENSION.
  2. CENTER CONTACT PUSHOUT FORCE: 26.69 N [6 LB] MIN.
- 3. SEE SHEET 3 FOR TERMINATION INFORMATION.
- 4. NOTE DELETED.
- 5. PRODUCT TO BE PACKAGED PER PACKAGING STANDARD CO-HD-WI-3040-M.
- 6. RoHs COMPLIANT.
- 7. PLATING: -F: .000003" MIN. GOLD OVER .000050" MIN. NICKEL. -H: .000030" MIN. GOLD OVER .000050" MIN. NICKEL.
- 8. ASSEMBLY PLATING DESIGNATIONS:
  - -H: (CENTER CONTACT)-H (OUTER CONTACT) -F