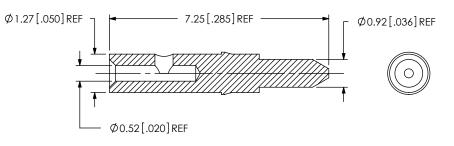

SMA STRAIGHT CABLE PLUG, 25 AWG CABLE - 50 OHM

SMA-P-C-X-ST-CA5

BY: R MUSSER 01/22/2008

SHEET 1 OF 3

| SAMTEC PART NUMBER | ITEM |
|--------------------|------|
| SMA-PIN-007-X      | PIN  |

| SAMTEC PART NUMBER | ITEM      |
|--------------------|-----------|
| SMA-INS-011        | Insulator |

DO NOT SCALE DRAWING

SHEET SCALE: 4:1

520 PARK EAST BLVD, NEW ALBANY, IN 47150 PHONE: 812-944-6733 FAX: 812-948-5047 e-Mail info@SAMTEC.com code 55322

DESCRIPTION

SMA STRAIGHT CABLE PLUG, 25 AWG CABLE - 50 OHM

NG NO

SMA-P-C-X-ST-CA5

BY: R MUSSER 01/22/2008 SHEET 2 OF 3