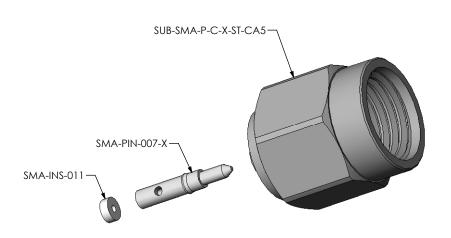

SMA STRAIGHT CABLE PLUG, 25 AWG CABLE - 50 OHM

SMA-P-C-X-ST-CA5

BY: R MUSSER 01/22/2008

SHEET 1 OF 3

| SAMTEC PART NUMBER | ITEM |
|--------------------|------|
| SMA-PIN-007-X      | PIN  |

| SAMTEC PART NUMBER | ITEM      |
|--------------------|-----------|
| SMA-INS-011        | Insulator |

SAMTEC PART NUMBER ITEM

SUB-SMA-P-C-X-ST-CA5 SUB ASSEMBLY