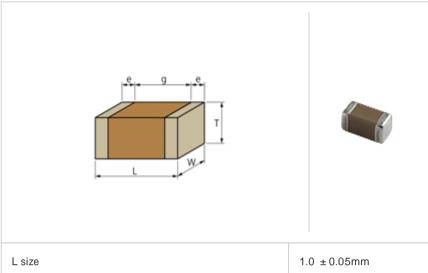

### Shape

| L size                                | 1.0 ± 0.05mm   |
|---------------------------------------|----------------|
| W size                                | 0.5 ± 0.05mm   |
| T size                                | 0.5 ± 0.05mm   |
| External terminal width e             | 0.15 to 0.35mm |
| Distance between external terminals g | 0.3mm min.     |
| Size code in mm(inch)                 | 1005 (0402)    |