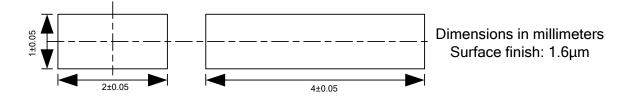

# Magnet Specification AS5000-MA4X2H-1

## 1. General Description

The AS5000-4X2H-1 is an axial magnet used with the AS5510 linear encoder, in order to measure small linear displacements.

The magnet is mounted on the top of the AS5510. The airgap depends on the desired resolution and displacement range for the end application.

Material: NdFeB sintered magnet, Ni-coated

### 2. Dimensional Specification (mm)



## 3. Magnetic Specification

| Туре                         | Min.                      | Nominal | Unit  |
|------------------------------|---------------------------|---------|-------|
| Material                     | NdFeB sintered, Ni-coated |         | -     |
| Property Grade               | BMN-35H                   |         | -     |
| Remanence Br                 | 1.17                      | 1.21    | Т     |
| Coercive Force HcB           | 860                       | 907     | kA/m  |
| Intrinsic Coercive Force HcJ | 1353                      | -       | kA/m  |
| Max Energy Product (BH) max. | 263                       | 279     | kJ/m³ |
| Working Temperature          | -                         | 120     | °C    |
| Density                      | 7.5