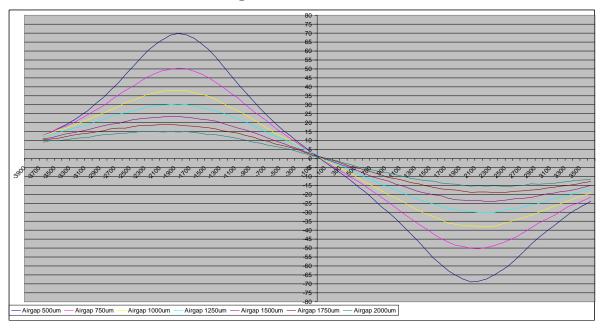

## 4. Magnetic Field Representation

Below in Figure 1, an illustration of the magnet and the AS5510 is shown. The curve plot below the sensor chip shows the ideal linear range of the magnet seen by the AS5510. Additionally, a magnet scan of this arrangement can be found in Figure 2 for further reference.

Figure 1: Linear Position Sensor AS5510 + Magnet

Figure 2: Linear Position Sensor AS5510 + Magnet