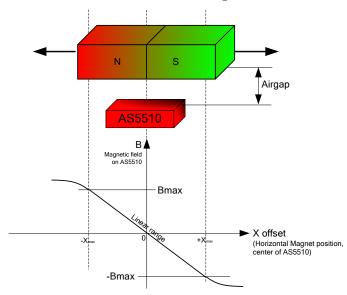

## 4. Magnetic Field Representation

Below in Figure 1, an illustration of the magnet and the AS5510 is shown. The curve plot below the sensor chip shows the ideal linear range of the magnet seen by the AS5510. Additionally, a magnet scan of this arrangement can be found in Figure 2 for further reference.

Figure 1: Linear Position Sensor AS5510 + Magnet

Figure 2: Linear Position Sensor AS5510 + Magnet