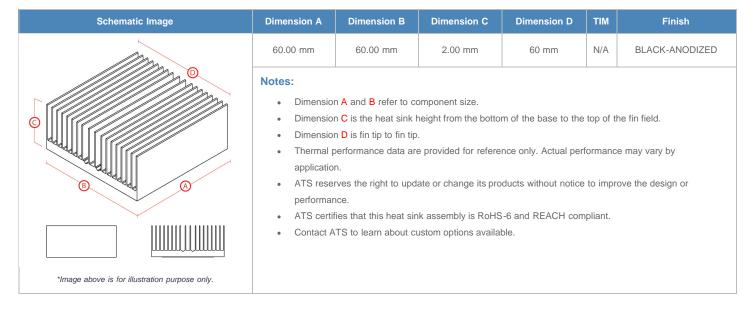

## BGA Heat Sink (High Aspect Ratio Ext.) Straight Fin

ATS Part#: ATS060060002-SF-16A

Description: 60.00 x 60.00 x 2.00 mm BGA Heat Sink (High Aspect Ratio Ext.) Straight Fin

Heat Sink Type: Straight Fin
Heat Sink Attachment: superGRIP
Equivalent Part Number: N/A

\*Image above is for illustration purpose only.