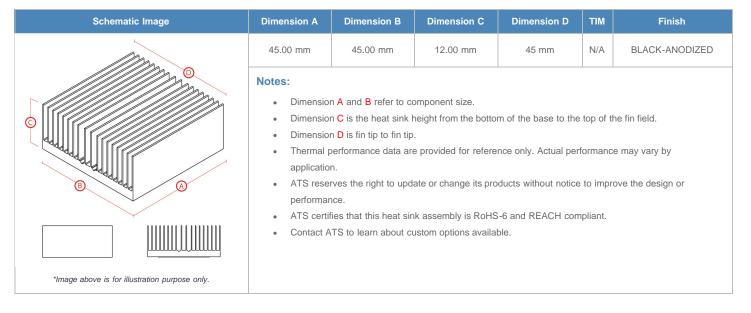

**

| AIR VELOCITY       |               | @200 LFM<br>1.0 M/S | @300 LFM<br>1.5 M/S | @400 LFM<br>2.0 M/S | @500 LFM<br>2.5 M/S | @600 LFM<br>3.0 M/S | @700 LFM<br>3.5 M/S | @800 LFM<br>4.0 M/S |
|--------------------|---------------|---------------------|---------------------|---------------------|---------------------|---------------------|---------------------|---------------------|
| THERMAL RESISTANCE | Unducted Flow | 5.88 °C/W           | 3.4 °C/W            | 2.4 °C/W            | 1.9 °C/W            | 1.7 °C/W            | 1.5 °C/W            | 1.4 °C/W            |
|                    | Ducted Flow   | 1.8                 | 1.4                 | 1.2                 | 1.1                 | 1                   | 1                   | 0.9                 |

## **Product Detail**