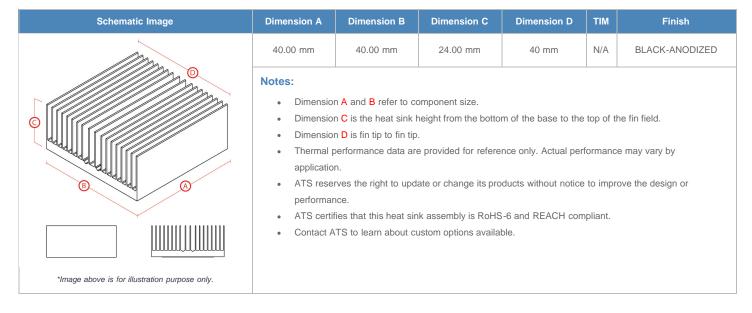

**

| AIR VELOCITY       |               | @200 LFM<br>1.0 M/S | @300 LFM<br>1.5 M/S | @400 LFM<br>2.0 M/S | @500 LFM<br>2.5 M/S | @600 LFM<br>3.0 M/S | @700 LFM<br>3.5 M/S | @800 LFM<br>4.0 M/S |
|--------------------|---------------|---------------------|---------------------|---------------------|---------------------|---------------------|---------------------|---------------------|
| THERMAL RESISTANCE | Unducted Flow | 2.62 °C/W           | 1.6 °C/W            | 1.2 °C/W            | 1.1 °C/W            | 0.9 °C/W            | 0.9 °C/W            | 0.8 °C/W            |
|                    | Ducted Flow   | 1.1                 | 0.9                 | 0.8                 | 0.7                 | 0.7                 | 0.7                 | 0.6                 |

## **Product Detail**